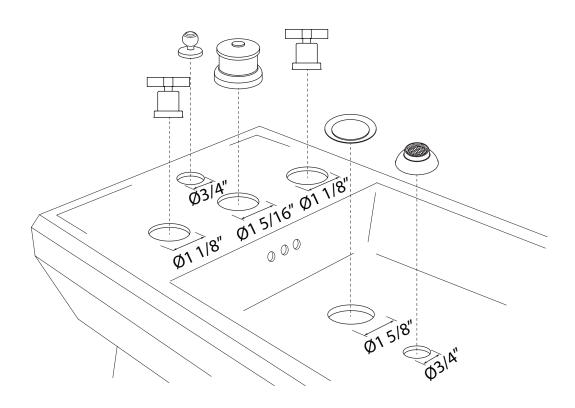

## **FEATURES**

 OPERATION: The diverter is a positive flow system. In the down position, water will flow out the molded spout in the porcelain only. Pull to the diverted position and the water will go to the spray only. Diverter and vacuum breaker are in the center column. Rough dimensions will fit Kohler and Toto bidets.