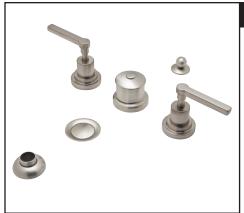

## FIVE HOLE BIDET FAUCET

ROHL Transitional Bath Avanti ROHL Modern Lombardia

**A2260LM** (Metal Levers) **A2260XM** (Cross Handles)

## **FEATURES**

 OPERATION: The diverter is a positive flow system. In the down position, water will flow out the molded spout in the porcelain only. Pull to the diverted position and the water will go to the spray only. Diverter and vacuum breaker are in the center column. Rough dimensions will fit Kohler and Toto bidets.