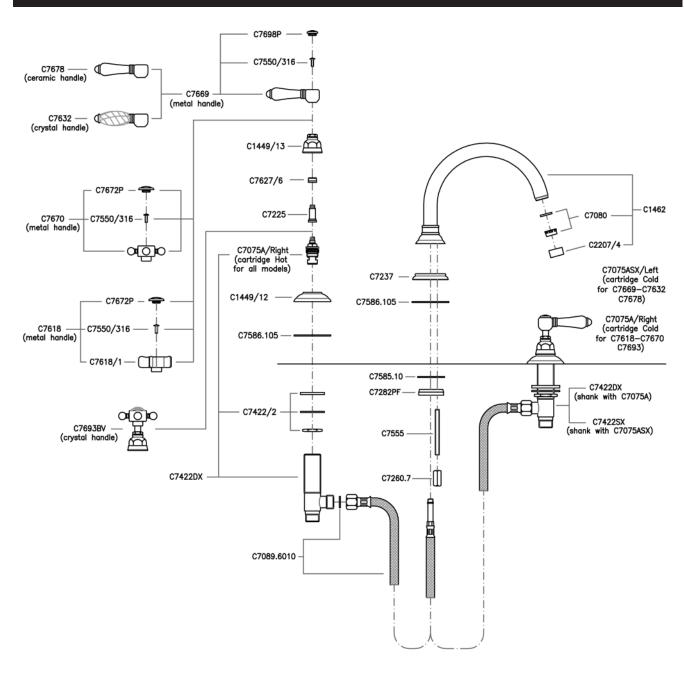

## **VOCCA 3-HOLE DECK MOUNT HI-ARC SPOUT TUB FILLER**

ROHL Country Bath Collection

A1462LM (Metal Levers)

A1462XM (Cross Handles) **A1462LP** (Porcelain Levers)

A1462XC (Swarovski® Crystal Cross Handles)

A1462LC (Swarovski® Crystal Levers)

## **COLORS/FINISHES FEATURES WARRANTY**

- Fixed spout
- 1/4-turn ceramic valves
- •3 x 1 3/8" cutouts
- •8 33/64" spout reach
- •8 7/64" spout height
- Matching lav set A1407
- 10-13 GPM at 45 PSI
- 1/2" NPT connectors

- Polished Chrome
- Polished Nickel
- Satin Nickel
- Tuscan Brass
- Inca Brass

- Limited Lifetime\*
- \*No warranty on Tuscan Brass finish





## **A1462 SPARE PARTS**