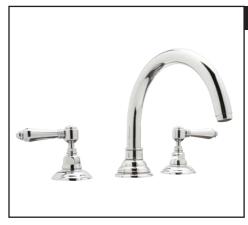

## **VOCCA 3-HOLE DECK MOUNT HI-ARC SPOUT TUB FILLER**

ROHL Country Bath Collection

A1462LM (Metal Levers)

A1462XM (Cross Handles) **A1462LP** (Porcelain Levers)

A1462XC (Swarovski® Crystal Cross Handles)

A1462LC (Swarovski® Crystal Levers)