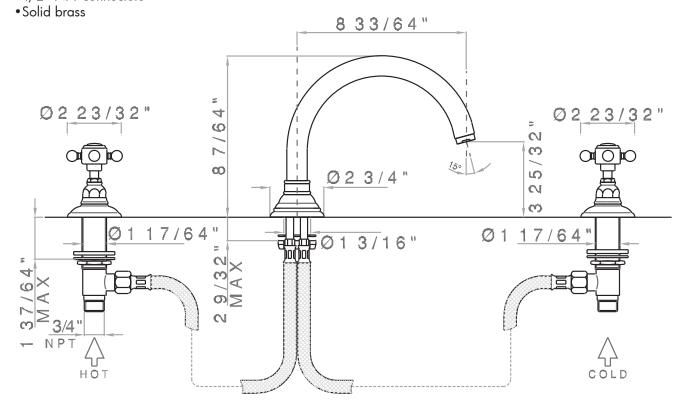

## **COLORS/FINISHES FEATURES WARRANTY**

- Fixed spout
- 1/4-turn ceramic valves
- •3 x 1 3/8" cutouts
- •8 33/64" spout reach
- •8 7/64" spout height
- Matching lav set A1407
- 10-13 GPM at 45 PSI
- 1/2" NPT connectors