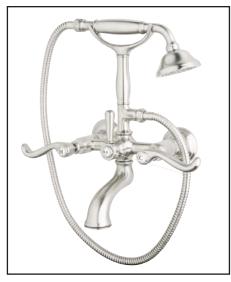

# Alessandria Exposed Tub Set with Handshower

ROHL Country Bath Collection

# A1701LM

#### **FEATURES**

- French metal levers
- Wall mounted exposed two handle tub filler with cradle and singlefunction brass handshower with porcelain insert
- porcelain insert

  5 29/32" center to center ± 5/16", 8 GPM
- Includes wall union C7205 1/2" F x 3/4"M
- 39 3/8" length hoses
- If the deck unions AR00380 or the floor pillar legs ZA383 are used, you MUST include the adaptor C5574EXT. Please allow for an extra 2 5/8" in the length. This may affect your rough in dimensions.
- Spout reach min. 6 1/2" max 6 33/64"