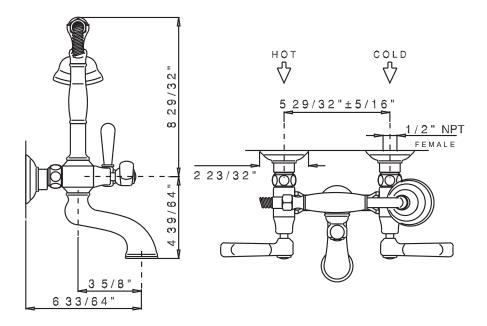

#### **FEATURES**

- French metal levers
- Wall mounted exposed two handle tub filler with cradle and singlefunction brass handshower with porcelain insert
- porcelain insert

  5 29/32" center to center ± 5/16", 8 GPM
- Includes wall union C7205 1/2" F x 3/4"M
- 39 3/8" length hoses
- If the deck unions AR00380 or the floor pillar legs ZA383 are used, you MUST include the adaptor C5574EXT. Please allow for an extra 2 5/8" in the length. This may affect your rough in dimensions.
- Spout reach min. 6 1/2" max 6 33/64"