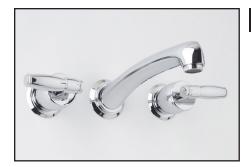

## Wall Mounted Zephyr Spout Michael Berman Bath Collection

MB1931LM (Metal Levers) MB1931XM (Cross Handles)

#### FEATURES

- 1/2" female NPT wall valves
- 1/2" male NPT spout connection
- 8" spout reach
- <sup>1</sup>/<sub>4</sub> turn ceramic disc valves
- $3 \times 1^{3}/8^{"}$  hole cutouts
- MB1946 remote pop-up waste available separately
- Extension kits provided:
- 1.5 GPM