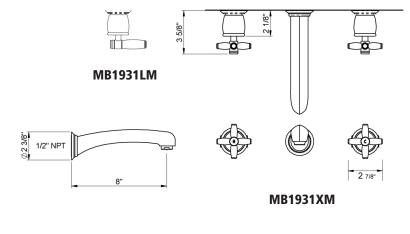

## Wall Mounted Zephyr Spout Michael Berman Bath Collection

MB1931LM (Metal Levers) MB1931XM (Cross Handles)

#### FEATURES

- 1/2" female NPT wall valves
- 1/2" male NPT spout connection
- 8" spout reach
- <sup>1</sup>/<sub>4</sub> turn ceramic disc valves
- $3 \times 1^{3}/8^{"}$  hole cutouts
- MB1946 remote pop-up waste available separately
- Extension kits provided:
- 1.5 GPM