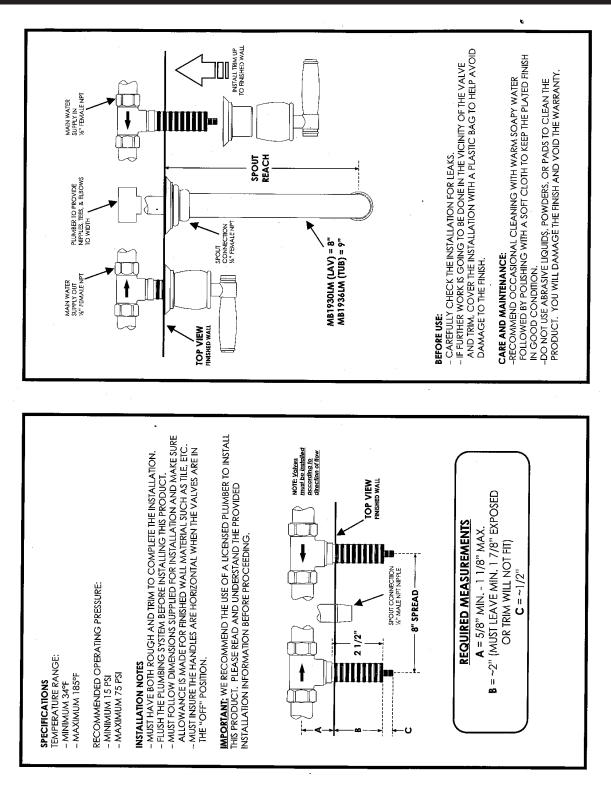

### **Installation Instructions**

| ROHL<br>MB1930LM<br>MB1930LM<br>MB1936LM<br>Wall Mounted Lav & Tub Filler<br>Wichael Berman Gotham Spout<br>INSTALLATION INSTRUCTIONS |                                                                                                                                                                                                                                                                                                                                                                                                                                                                                                                                                                                                                             |
|---------------------------------------------------------------------------------------------------------------------------------------|-----------------------------------------------------------------------------------------------------------------------------------------------------------------------------------------------------------------------------------------------------------------------------------------------------------------------------------------------------------------------------------------------------------------------------------------------------------------------------------------------------------------------------------------------------------------------------------------------------------------------------|
| <b>COHLWARRANTY POLICY</b>                                                                                                            | <ul> <li>ROHL PRODUCTS ALL CARRY WARRANTIES AGAINST<br/>MANUFACTURING DEFECTS.</li> <li>THE MB 1936LM VALVES CARRY A LIMITED LIFETIME<br/>WARRANTY.</li> <li>ROHL LLC WILL PROVIDE FREE OF CHARGE, AT ITS<br/>OPTIONS, REPLACEMENT PART(S) OR PRODUCT (OR<br/>A COMPARABLE ALTERNATIVE PRODUCT) TO<br/>REPLACE THOSE WHICH HAVE PROVEN DEFECTIVE IN<br/>MATERIALS OR WORKMANSHIP.</li> <li>SPARETALS OR WORKMANSHIP.</li> <li>SPARETARIS OR WORKMANSHIP.</li> <li>ROHL<br/>3 PARKER<br/>RVINE, CA 92618<br/>P (714) 557-1933<br/>F (714) 557-1933<br/>F (714) 557-1933<br/>F (714) 557-8355<br/>WWW.ROHLHOME.COM</li> </ul> |