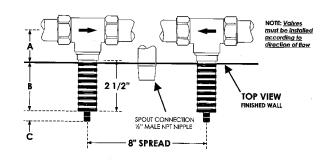

#### FEATURES

- 1/2" female NPT wall valves
- 1/2" male NPT spout connection
- 8" spout reach
- <sup>1</sup>/<sub>4</sub> turn ceramic disc valves
- $3 \times 1^{3}/8^{"}$  hole cutouts
- MB1946 remote pop-up waste available separately
- Extension kits provided:
- 1.5 GPM

### **Installation Instructions**

| ROHL<br>MB1930LM<br>MB1930LM<br>MB1936LM<br>Wall Mounted Lav & Tub Filler<br>Wichael Berman Gotham Spout<br>INSTALLATION INSTRUCTIONS |                                                                                                                                                                                                                                                                                                                                                                                                                                                                                                                                                                                                                             |
|---------------------------------------------------------------------------------------------------------------------------------------|-----------------------------------------------------------------------------------------------------------------------------------------------------------------------------------------------------------------------------------------------------------------------------------------------------------------------------------------------------------------------------------------------------------------------------------------------------------------------------------------------------------------------------------------------------------------------------------------------------------------------------|
| <b>COHLWARRANTY POLICY</b>                                                                                                            | <ul> <li>ROHL PRODUCTS ALL CARRY WARRANTIES AGAINST<br/>MANUFACTURING DEFECTS.</li> <li>THE MB 1936LM VALVES CARRY A LIMITED LIFETIME<br/>WARRANTY.</li> <li>ROHL LLC WILL PROVIDE FREE OF CHARGE, AT ITS<br/>OPTIONS, REPLACEMENT PART(S) OR PRODUCT (OR<br/>A COMPARABLE ALTERNATIVE PRODUCT) TO<br/>REPLACE THOSE WHICH HAVE PROVEN DEFECTIVE IN<br/>MATERIALS OR WORKMANSHIP.</li> <li>SPARETALS OR WORKMANSHIP.</li> <li>SPARETARIS OR WORKMANSHIP.</li> <li>ROHL<br/>3 PARKER<br/>RVINE, CA 92618<br/>P (714) 557-1933<br/>F (714) 557-1933<br/>F (714) 557-1933<br/>F (714) 557-8355<br/>WWW.ROHLHOME.COM</li> </ul> |