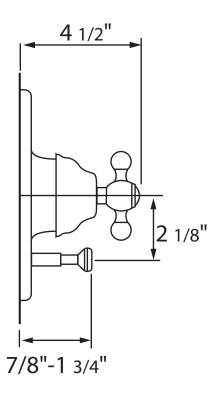

#### **FEATURES**

- Pressure balance concealed bath and shower mixer trim
- Bath to shower diverter
- Coverplate, dome, diverter knob, and handle made from solid brass
- Must order RMV-2 rough to complete