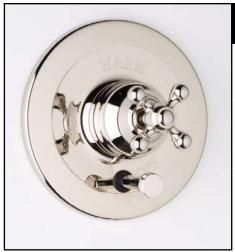

# Trim for Pressure Balance Concealed Bath and Shower Mixer With Diverter

**ROHL Cisal Bath** 

AC200X - (Cross Handle)
AC200L - (Ornate Metal Lever)
AC200LM - (Classic Metal Lever)
AC200LP - (White Resin Lever)

#### **FINISHES**

- Polished Chrome
- Polished Nickel
- Satin Nickel
- •Tuscan Brass
- •Inca Brass