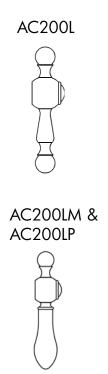

# Trim for Pressure Balance Concealed Bath and Shower Mixer With Diverter

**ROHL Cisal Bath** 

AC200X - (Cross Handle)
AC200L - (Ornate Metal Lever)
AC200LM - (Classic Metal Lever)
AC200LP - (White Resin Lever)

### Lever Options (not pictured)

AC100L - (Ornate Metal Lever) - ZZ922810 AC100LM - (Classic Metal Lever) - ZZ950940 AC100LP - (White Resin Lever) - ZZ931580 AC100X - (Cross Handle) - ZZ934160