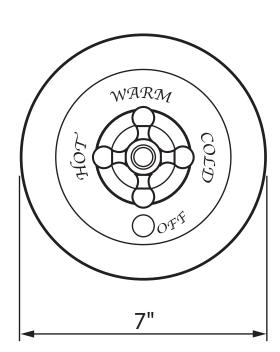

#### **FEATURES**

- Pressure balance concealed bath and shower mixer trim
- Bath to shower diverter
- Coverplate, dome, diverter knob, and handle made from solid brass
- Must order RMV-2 rough to complete