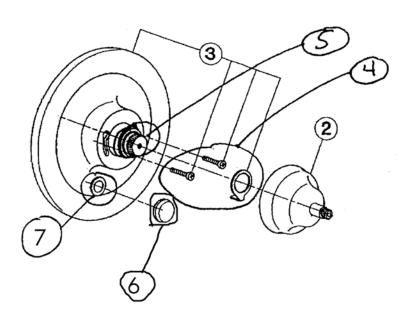

## **AC200 Spare Parts**

MOUNTING SCREWS+CAM+DIVERTER ASSEMBLY 2303-1210 MOUNTING SCREWS

THERE ARE 2 PLASTIC PARTS

FOR THE TRIM AND ROUGH:

DRIVER 3103-1232

ATTACHED TO THE STEM ON THE ROUGH

INTERMEDIATE HANDLE ASSEMBLY 2303-0347

ASSEMBLED ON THE OUTSIDE OF THE TRIM PLATE

#### Parts List

| 2 | Cover with spindle           | ZZ931640                   |
|---|------------------------------|----------------------------|
| 3 | Escutcheon                   | ZZ931620                   |
| 4 | Hot Limit Stop               | 2103-1210                  |
| 5 | Intermidiate Handle Assembly | 2303-0347                  |
| 6 | Diverter Assembly            | 3604-2591 (Chrome Only)    |
|   | ,                            | 3604-2592 (Other Finishes) |
| 7 | Rubber Grommet               | 0304-0767                  |