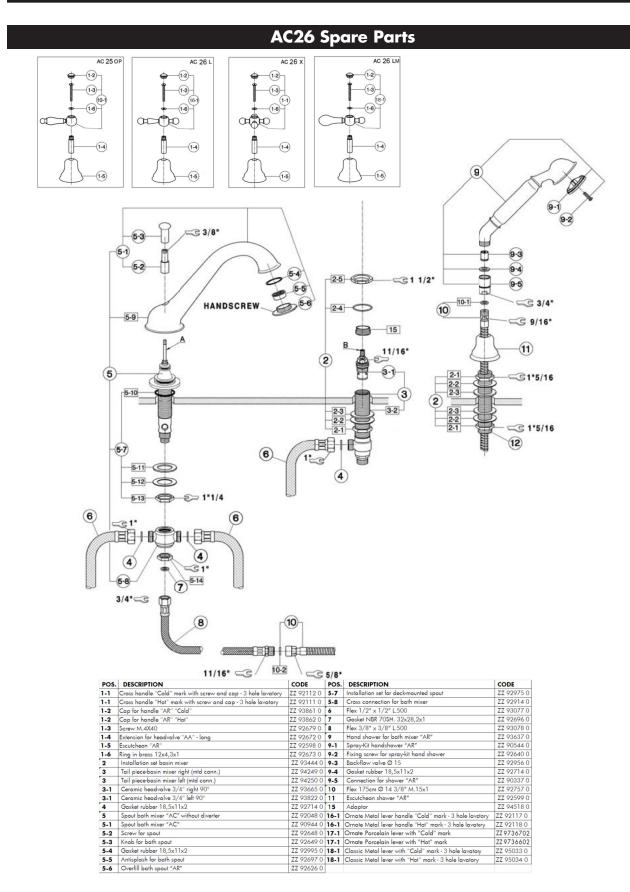

## 4-HOLE DECK MOUNTED BATHTUB FILLER WITH HAND-SHOWER

ROHLCountry Bath Arcana

AC26L (Ornate Metal Lever)
AC26LM (Classic Metal Lever)
AC26X (Cross Handle)
AC26OP (Ornate Porcelain Lever)

## **FEATURES**

- 4-hole bathtub filler with handshower
- 4 x 1 3/8" hole cutout
- 1/4-turn ceramic disc valves
- Fixed spout
- Retractable handshower with automatic diverter
- Spout, valve housing, and diverter knob made from solid brass
- 17 GPM @ 60 PSI
- Spout is 2-piece rough and trim
- 3/4" NPT connectors