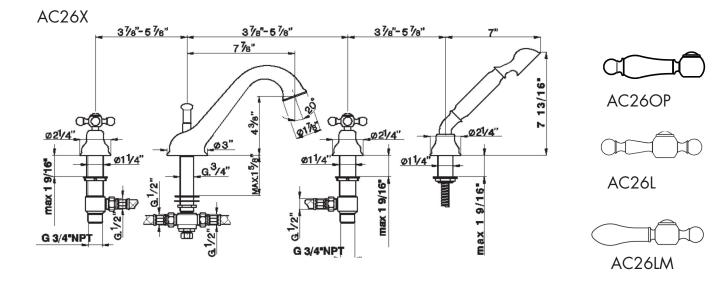

## 4-HOLE DECK MOUNTED BATHTUB FILLER WITH HAND-SHOWER

ROHLCountry Bath Arcana

AC26L (Ornate Metal Lever)
AC26LM (Classic Metal Lever)
AC26X (Cross Handle)
AC26OP (Ornate Porcelain Lever)

## **FEATURES**

- 4-hole bathtub filler with handshower
- 4 x 1 3/8" hole cutout
- 1/4-turn ceramic disc valves
- Fixed spout
- Retractable handshower with automatic diverter
- Spout, valve housing, and diverter knob made from solid brass
- 17 GPM @ 60 PSI
- Spout is 2-piece rough and trim
- 3/4" NPT connectors