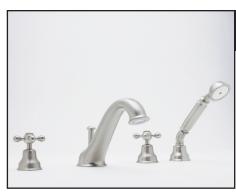

## 4-HOLE DECK MOUNTED BATHTUB FILLER WITH HAND-SHOWER

ROHLCountry Bath Arcana

AC26L (Ornate Metal Lever)
AC26LM (Classic Metal Lever)
AC26X (Cross Handle)
AC26OP (Ornate Porcelain Lever)

## **FEATURES**

- 4-hole bathtub filler with handshower
- 4 x 1 3/8" hole cutout
- 1/4-turn ceramic disc valves
- Fixed spout
- Retractable handshower with automatic diverter
- Spout, valve housing, and diverter knob made from solid brass
- 17 GPM @ 60 PSI
- Spout is 2-piece rough and trim
- 3/4" NPT connectors