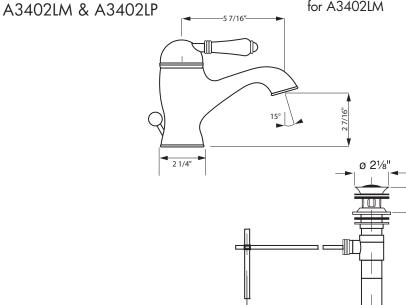

### **Single Lever Single Hole Lavatory Faucet**

Rohl Country Bath Collection

A3402LM\* (Metal Lever)

A3402LP\* (Porcelain Lever)

A3402LC\* (Swarovski® Crystal Lever)

#### **FEATURES**

- Fixed spout
- Single lever control
- Ceramic cartridge
- Solid brass construction
- Pop-up included
- 2 1/4" base diameter
- 1 3/8" cutout