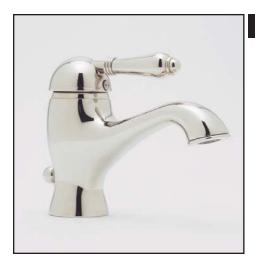

### **Single Lever Single Hole Lavatory Faucet**

Rohl Country Bath Collection

A3402LM\* (Metal Lever)

A3402LP\* (Porcelain Lever)

A3402LC\* (Swarovski® Crystal Lever)

#### **FEATURES**

- Fixed spout
- Single lever control
- Ceramic cartridge
- Solid brass construction
- Pop-up included
- 2 1/4" base diameter
- 1 3/8" cutout

## COLORS/FINISHES

- Polished Chrome
- Polished Nickel
- Satin Nickel
- Tuscan Brass
- Inca Brass
- Old Iron\*