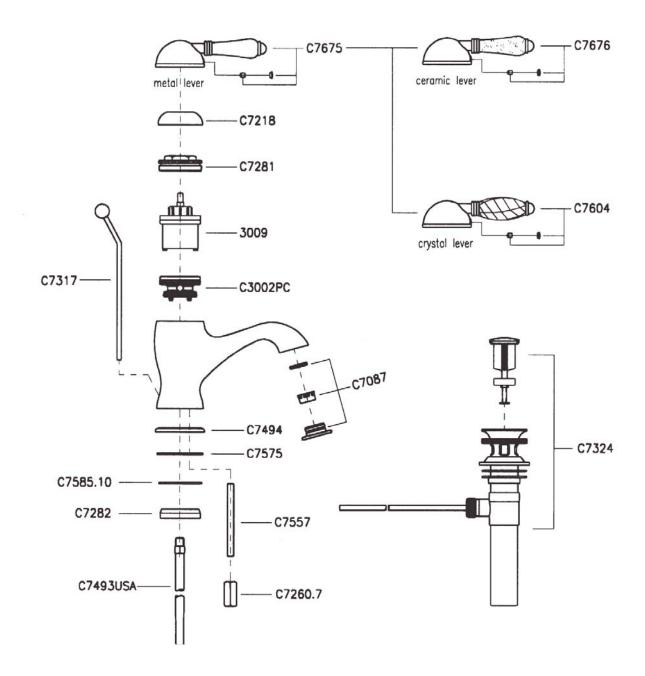

### **Single Lever Single Hole Lavatory Faucet**

Rohl Country Bath Collection

A3402LM\* (Metal Lever)

A3402LP\* (Porcelain Lever)

A3402LC\* (Swarovski® Crystal Lever)

#### **FEATURES**

- Fixed spout
- Single lever control
- Ceramic cartridge
- Solid brass construction
- Pop-up included
- 2 1/4" base diameter
- 1 3/8" cutout

## COLORS/FINISHES

- Polished Chrome
- Polished Nickel
- Satin Nickel
- Tuscan Brass
- Inca Brass
- Old Iron\*

#### WARRANTY

- Limited Lifetime\*
- \* No Warranty on Tuscan Brass Finish (TCB)

\*Old Iron finish only available for A3402LM





A3402LC

10" MAX.

ø 11/4"

<sup>\*</sup> For CA/V T, place a "-2" at end of model number for code compliant product. (Example A3608LMAPC-2)



# **A3402 Spare Parts**