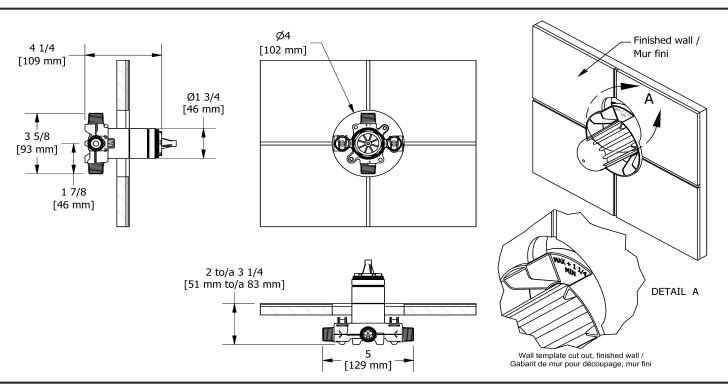

# **Specifications**

# **Descriptions**

- ½" outlet male NPT or sweat
- Service valves
- 1/2" inlet male NPT or sweat
- Test cap
- TXX51XX trim required to complete
- Rough only

#### Available colors

•