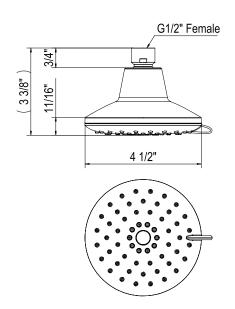

# **3-FUNCTION 5" SHOWERHEAD**

# 50126MF3

#### **FEATURES**

- 3 functions
- 1.8 GPM at 60 PSI (CEC compliant)
- 4 1/2" faceplate
- ABS construction
- Elastomer nozzles for easy cleaning of mineral build-up
- · Complements: Modern, Transtional
- 1/2" female inlet with swivel connection