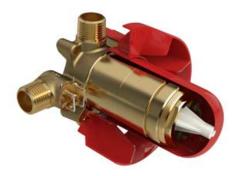

# **Specifications**

# **Descriptions**

- ½" outlet male NPT or sweat
- Service valves
- 1/2" inlet male NPT or sweat
- Test cap
- TXX51XX trim required to complete
- Rough only

#### Available colors

•