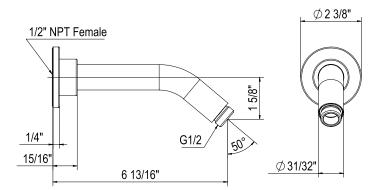

# 7" REACH WALL MOUNT SHOWER ARM

# 70127SA

#### **FEATURES**

- Complements Tenerife<sup>™</sup> collection and other transitional designs
- Brass construction
- · Sliding escutcheon
- 1/2" female fitting adaptor
- 1/2" male thread outlet supply