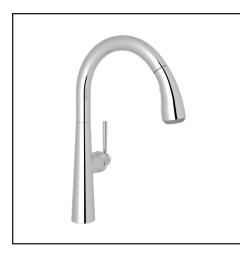

## R7515

#### FEATURES

- · Sleek modern design
- Metal lever
- Brass construction
- Dissimilar ceramic discs for smooth operation and long life
- Quick fitting system for hose connection
- 1 3/8" hole cutout
- 2" max. installation depth on deck
- · IAPMO compliant double check valve
- Requires 2 1/2" clearance from backsplash to center of faucet hole
- 1.8 GPM
- Dual spray with easy push button
- Ergonomic swivel handspray connection for ease of use
- · Nylon braided hose with ball joint end for all directions