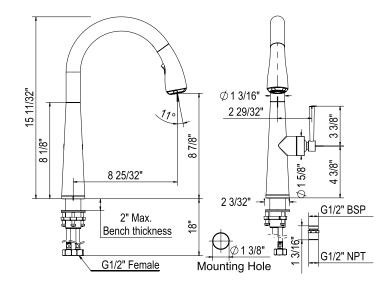

#### FEATURES

- · Sleek modern design
- Metal lever
- Brass construction
- Dissimilar ceramic discs for smooth operation and long life
- Quick fitting system for hose connection
- 1 3/8" hole cutout
- 2" max. installation depth on deck
- · IAPMO compliant double check valve
- Requires 2 1/2" clearance from backsplash to center of faucet hole
- 1.8 GPM
- Dual spray with easy push button
- Ergonomic swivel handspray connection for ease of use
- · Nylon braided hose with ball joint end for all directions