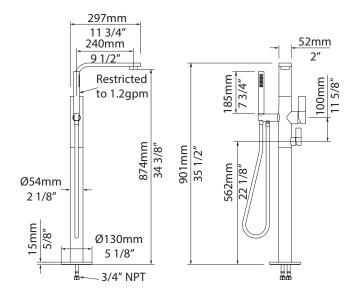

## FEATURES COLORS/FINISHES WARRANTY

- · Popular single leg, floor mounted tub filler
- · Stainless Steel construction
- Side mounted single metal levers for volume and temperature control
- Ceramic disc cartridge for long lasting performance
- · Single-function handshower with easy clean spray face
- 9 1/2" spout reach;
- 34 3/8" spout outlet height
- 59" flexible metal hose length
- 8.2 GPM flow rate at 60 PSI for tub filler and 1.75 GPM for handshower
- Remote thermostatic valve may be needed; verify local code requirements
- 3/4" female connections