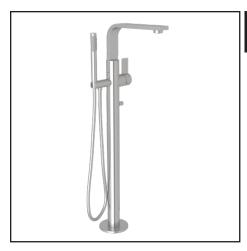

## SORIANO SINGLE LEG FLOOR MOUNT TUB FILLER

**ROHL Italian Bath** 

**SOR-14** 

## FEATURES COLORS/FINISHES WARRANTY

- · Popular single leg, floor mounted tub filler
- · Stainless Steel construction
- Side mounted single metal levers for volume and temperature control
- Ceramic disc cartridge for long lasting performance
- · Single-function handshower with easy clean spray face
- 9 1/2" spout reach;
- 34 3/8" spout outlet height
- 59" flexible metal hose length
- 8.2 GPM flow rate at 60 PSI for tub filler and 1.75 GPM for handshower
- Remote thermostatic valve may be needed; verify local code requirements
- 3/4" female connections