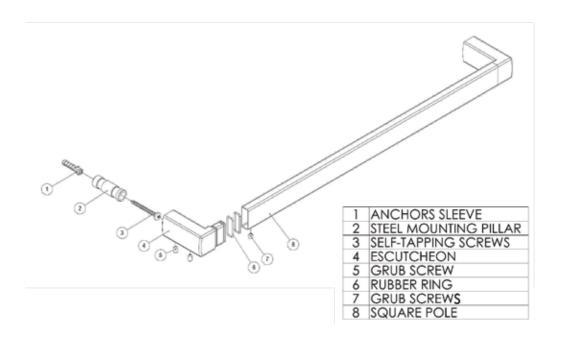

## 18 INCH TOWEL BAR

# 18 Inch Towel Bar Installation Instructions

- 1. Mark out required positions for the 2 steel mounting pillars #2 at 18 1/8 inch centres.
  - a. Note: The steel mounting pillars must be level.
- 2. Install the 2 steel mounting plates #2 to wall using the self tapping screws #3.
  - a. Anchor sleeves #1 are provided for masonry walls.
  - b. Drill pilot holes if required.
- 3. Install the towel bar and tighten the grub screws #5 as shown.