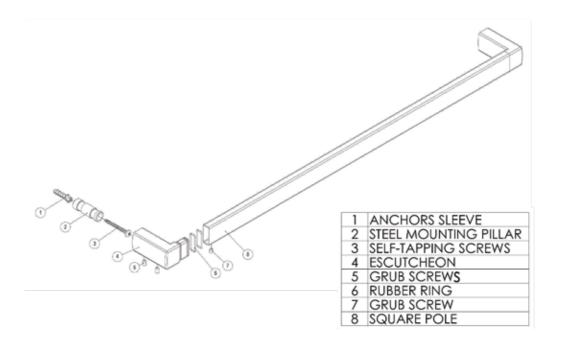

## 24 INCH TOWEL BAR

# 24 Inch Towel Bar Installation Instructions

- Mark out required positions for the 2 steel mounting pillars #2 at <u>24 inch centres</u>.
  Note: <u>The steel mounting pillars must be level.</u>
- 2. Install the 2 steel mounting plates #2 to wall using the self tapping screws #3.
  - a. Anchor sleeves #1 are provided for masonry walls.
  - b. Drill pilot holes if required.
- 3. Install the towel bar and tighten the grub screws #5 as shown.