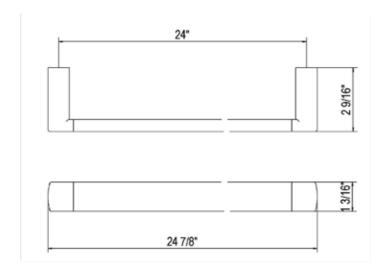

## 24 INCH TOWEL BAR

# 24 Inch Towel Bar Installation Instructions

- Mark out required positions for the 2 steel mounting pillars #2 at <u>24 inch centres</u>.
  Note: <u>The steel mounting pillars must be level.</u>
- 2. Install the 2 steel mounting plates #2 to wall using the self tapping screws #3.
  - a. Anchor sleeves #1 are provided for masonry walls.
  - b. Drill pilot holes if required.
- 3. Install the towel bar and tighten the grub screws #5 as shown.