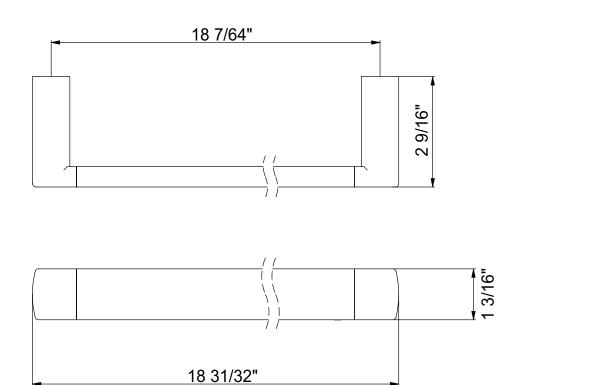

## 18 INCH TOWEL BAR

# 18 Inch Towel Bar Installation Instructions

- 1. Mark out required positions for the 2 steel mounting pillars #2 at 18 1/8 inch centres.
  - a. Note: The steel mounting pillars must be level.
- 2. Install the 2 steel mounting plates #2 to wall using the self tapping screws #3.
  - a. Anchor sleeves #1 are provided for masonry walls.
  - b. Drill pilot holes if required.
- 3. Install the towel bar and tighten the grub screws #5 as shown.