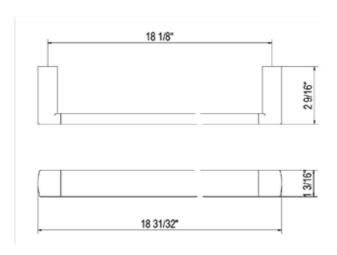

## 18 INCH TOWEL BAR

# 18 Inch Towel Bar Installation Instructions

- 1. Mark out required positions for the 2 steel mounting pillars #2 at 18 1/8 inch centres.
  - a. Note: The steel mounting pillars must be level.
- 2. Install the 2 steel mounting plates #2 to wall using the self tapping screws #3.
  - a. Anchor sleeves #1 are provided for masonry walls.
  - b. Drill pilot holes if required.
- 3. Install the towel bar and tighten the grub screws #5 as shown.