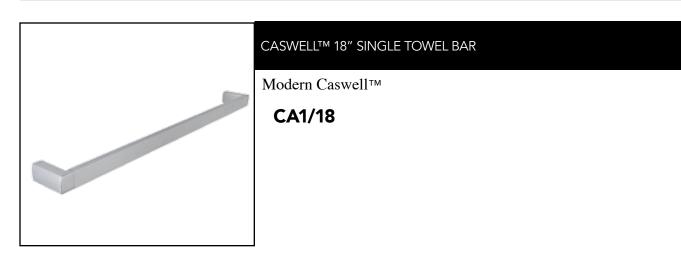

## 18 INCH TOWEL BAR CA1/18APC, CA1/18PN, CA1/18STN

FEATURES COLORS/FINISHES WARRANTY

- Brass construction
- Mounting hardware included
- Cannot be cut

- Polished Chrome
- Polished Nickel
- Satin Nickel

• Limited Lifetime