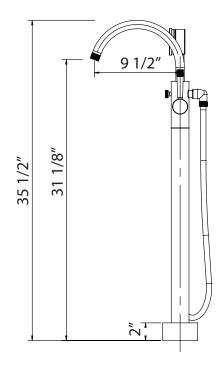

#### **FEATURES**

- Popular single leg, floor mounted tub filler
- Fast filling 8.5 gpm flow rate at 60 psi
- Brass construction
- 1/4-turn ceramic disc control cartridge
- Side mounted single metal lever for volume and temperature control
- Includes single-function handshower; 2.0 gpm flow rate at 60 psi
- 59" hose length
- 9 1/2" spout reach; 31 1/8" outlet height
- Rough must be recessed under the finished floor
- Remote thermostatic valve may be needed; Verify local code requirements
- · Authentically Crafted in the USA