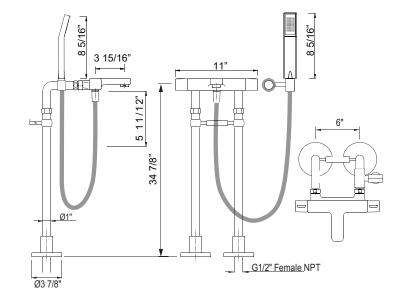

# QUARTILE EXPOSED THERMOSTATIC VALVE WITH FLOOR PILLAR LEGS OR SUPPLY UNIONS AND FLOOR LEG MOUNTED HANDSHOWER

Modern Bath Quartile

## CUKIT2121HB

#### FEATURES

- 6" fixed center-to-center measurement
- Maximum male stub out 9/16" for floor legs
- · Floor legs cannot be cut down
- 59" length metal hose
- 2 GPM ABS construction single-function handshower
- Decorative shut-offs available. See page 349.
- Kit includes:
- CU212HB exposed thermostatic bathtub/shower mixer with handshower and hose
- ZA383 floor pillar legs
- ZZ9826502 floor leg mounted handshower holder