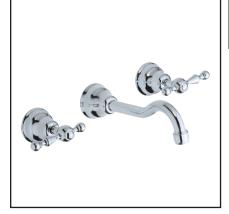

# ARCANA WALL MOUNT WIDESPREAD LAVATORY FAUCET

ROHL Country Bath Arcana
AC351L (Metal Levers)
AC351X (Cross Handles)
AC351LM (Classic Metal Levers)
AC351OP (Ornate Porcelain Levers)

### FEATURES

- $1\!\!/_2^{\prime\prime}$  female wall valve lav set with separate spout and handles
- 1/2" female NPT spout connections
- 8 1/4" spout reach
- 1/4-turn ceramic disc control cartridges
- Fixed spout
- 1.2 GPM aerator
- Brass construction
- Faucet has no pop-up, order CNZREMOTE remote pop-up set, 6442 or 7444 grid drain for bowl
- Authentically Crafted in Piemonte, Italy