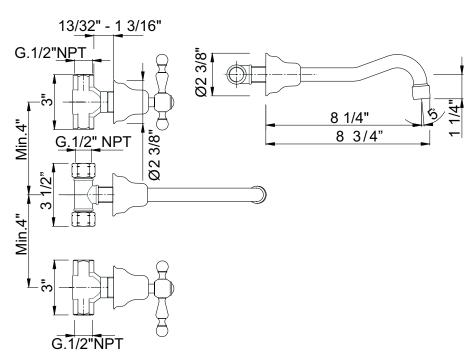

### FEATURES

- $1\!\!/_2^{\prime\prime}$  female wall valve lav set with separate spout and handles
- 1/2" female NPT spout connections
- 8 1/4" spout reach
- 1/4-turn ceramic disc control cartridges
- Fixed spout
- 1.2 GPM aerator
- Brass construction
- Faucet has no pop-up, order CNZREMOTE remote pop-up set, 6442 or 7444 grid drain for bowl
- Authentically Crafted in Piemonte, Italy