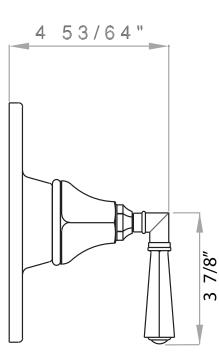

# A1900LM (Metal Lever) A1900XM (Cross Handle)

| FEATURES                                                                         | COLORS/FINISHES                     | WARRANTY                              |
|----------------------------------------------------------------------------------|-------------------------------------|---------------------------------------|
| Palladian metal lever                                                            | <ul> <li>Polished Chrome</li> </ul> | <ul> <li>Limited Lifetime*</li> </ul> |
| <ul> <li>Single lever control</li> </ul>                                         | <ul> <li>Polished Nickel</li> </ul> |                                       |
| • Coverplate, dome, and handle made                                              | <ul> <li>Satin Nickel</li> </ul>    | * No Warranty on Tuscan Brass Finish  |
| from solid brass                                                                 | <ul> <li>Tuscan Brass</li> </ul>    |                                       |
| <ul> <li>Trim for concealed pressure balance<br/>shower or bath valve</li> </ul> | <ul> <li>Inca Brass</li> </ul>      |                                       |

• To complete package order #RMV-1 rough valve 7 " WARM CJJD HOT OFT A1900LM

A1900XM