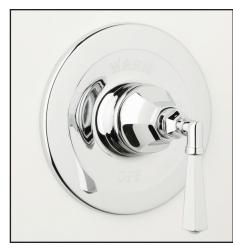

## PALLADIAN PRESSURE BALANCE TRIM WITHOUT DIVERTER

**ROHL** Transitional Palladian

# A1900LM (Metal Lever) A1900XM (Cross Handle)

| FEATURES                                                                         | COLORS/FINISHES                     | WARRANTY                              |
|----------------------------------------------------------------------------------|-------------------------------------|---------------------------------------|
| Palladian metal lever                                                            | <ul> <li>Polished Chrome</li> </ul> | <ul> <li>Limited Lifetime*</li> </ul> |
| <ul> <li>Single lever control</li> </ul>                                         | <ul> <li>Polished Nickel</li> </ul> |                                       |
| • Coverplate, dome, and handle made                                              | <ul> <li>Satin Nickel</li> </ul>    | * No Warranty on Tuscan Brass Finish  |
| from solid brass                                                                 | <ul> <li>Tuscan Brass</li> </ul>    |                                       |
| <ul> <li>Trim for concealed pressure balance<br/>shower or bath valve</li> </ul> | <ul> <li>Inca Brass</li> </ul>      |                                       |