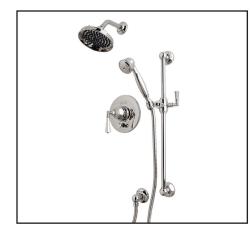

### PALLADIAN PRESSURE BALANCE SHOWER PACKAGE

**AKIT94LM** (Metal Lever) **AKIT94XM** (Cross Handle)

### FEATURES

- Shower package components:
- A2900 : Pressure Balance trim
- 1440/6 : Shower Arm
- BI00701 : Showerhead
- 1330 : Handshower Set
- To complete package, rough valve must be ordered separately:
- RMV-2 Pressure Balance Rough