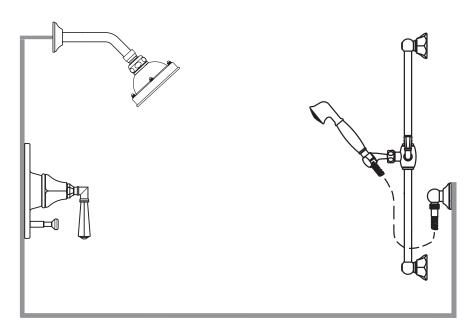

### PALLADIAN PRESSURE BALANCE SHOWER PACKAGE

**AKIT94LM** (Metal Lever) **AKIT94XM** (Cross Handle)

### FEATURES

- Shower package components:
- A2900 : Pressure Balance trim
- 1440/6 : Shower Arm
- BI00701 : Showerhead
- 1330 : Handshower Set
- To complete package, rough valve must be ordered separately:
- RMV-2 Pressure Balance Rough