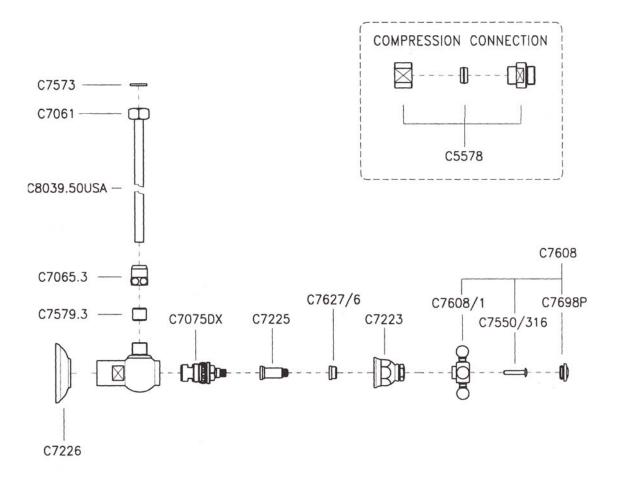

h</li> </ul>              |
|                                                                                                                                                                                                                                        | Z0 43/64                                                                                                                     | 1/2"NPT<br>L.20"<br>Ø 3/8"<br>Fg/E<br>0<br>0<br>0<br>0<br>0<br>0<br>0<br>0<br>0<br>0<br>0<br>0<br>0 |

\* For CA/V T, place a "-2" at end of model number for code compliant product. (Example A3608LMAPC-2)

Consult your local ROHL showroom for additional information and specifications. For complete warranty details and a list of showrooms, go to www.rohlhome.com.



www.rohlhome.com

## A5579XM Spare Parts