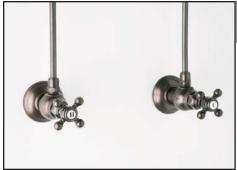

## Pair of Luxury Angle Stop Valves with 20" Supply Tubes

ROHL Country Bath Collection

## A5579XM\*

| FEATURES                                                                                                                                                                                                                               | COLORS/FINISHES                                                                                                              | WARRANTY                                                                                            |
|----------------------------------------------------------------------------------------------------------------------------------------------------------------------------------------------------------------------------------------|------------------------------------------------------------------------------------------------------------------------------|-----------------------------------------------------------------------------------------------------|
| <ul> <li>For lavatory supply valves</li> <li>Cross handles only</li> <li>1/2" female connections</li> <li>20" tubes may be cut to customize lengths</li> <li>1/4-turn ceramic valves</li> <li>Porcelain temperature indices</li> </ul> | <ul> <li>Polished Chrome</li> <li>Polished Nickel</li> <li>Satin Nickel</li> <li>Tuscan Brass</li> <li>Inca Brass</li> </ul> | <ul> <li>Limited Lifetime*</li> <li>*No Warranty on Tuscan<br/>Brass Finish</li> </ul>              |
|                                                                                                                                                                                                                                        | Z0 43/64                                                                                                                     | 1/2"NPT<br>L.20"<br>Ø 3/8"<br>Fg/E<br>0<br>0<br>0<br>0<br>0<br>0<br>0<br>0<br>0<br>0<br>0<br>0<br>0 |