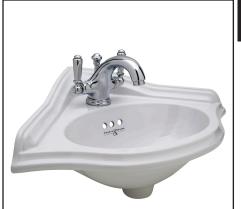

## PERRIN & ROWE® CORNER BASIN & U.3635L LAVATORY FAUCET KIT

Perrin & Rowe® Bath Fixtures

**U.KIT29252L** 

#### U.3635L-2 (FAUCET)

- Fixed spout
- Spout, valve housing and pop-up made from solid brass
- 1/4-turn ceramic disc valves
- 1/2" NPSM flexible stainless steel hose connections
- Includes both porcelain and metal lever inserts
- 1.5 GPM
- Spout reach 6"

#### U.2925WH (CORNER BASIN)

- Single hole only with 1 1/4" hole cutout
- Integral overflow
- ID. 13 13/16" (W) x 8 3/4" (H) x x 5 5/16" (D)
- OD. 23 3/8" (W) x 17 1/8" (H) x 9" (D)
- Wall mounted
- White only
- Vitreous china
- Do not mount directly over drain opening in wall
- Position basin to allow for P-trap installations
- Dimensions listed are ±1/4"