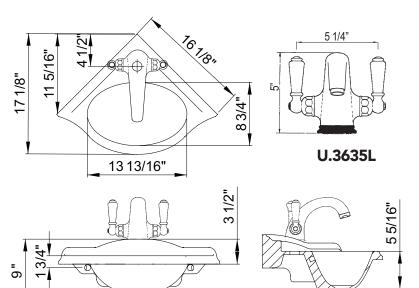

#### U.3635L-2 (FAUCET)

- Fixed spout
- Spout, valve housing and pop-up made from solid brass
- 1/4-turn ceramic disc valves
- 1/2" NPSM flexible stainless steel hose connections
- Includes both porcelain and metal lever inserts
- 1.5 GPM
- Spout reach 6"

#### U.2925WH (CORNER BASIN)

- Single hole only with 1 1/4" hole cutout
- Integral overflow
- ID. 13 13/16" (W) x 8 3/4" (H) x x 5 5/16" (D)
- OD. 23 3/8" (W) x 17 1/8" (H) x 9" (D)
- Wall mounted
- White only
- Vitreous china
- Do not mount directly over drain opening in wall
- Position basin to allow for P-trap installations
- Dimensions listed are ±1/4"