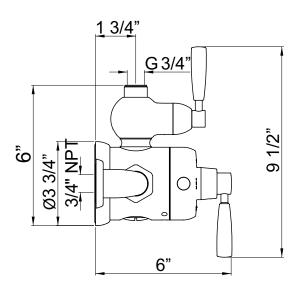

# PERRIN & ROWE® EXPOSED THERMOSTATIC MIXER WITH LEVER **HANDLES**

Perrin & Rowe®

**U.5850LS** (Lever Handles)

**FEATURES** WARRANTY

- Exposed thermostatic valve with lever handle
- Includes volume control
- Inlets 7 7/8" center-to-center
- Inlets 3/4" female NPT
- True 3/4" inlets and waterways for high output
- CNC machined from solid brass bar stock, not
- U.5898 secondary outlet adaptor required for bottom outlet tub spout connection
- Additional functions should go off top with U.5897 return elbow
- 14 GPM
- If PEX is utilized, oversize the supply line to 1" for full flow capacity