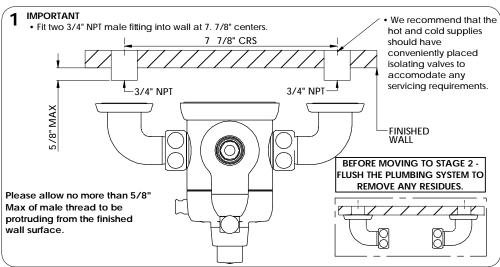

# PERRIN & ROWE® EXPOSED THERMOSTATIC MIXER WITH LEVER **HANDLES**

Perrin & Rowe®

**U.5850LS** (Lever Handles)

**FEATURES** WARRANTY

- Exposed thermostatic valve with lever handle
- Includes volume control
- Inlets 7 7/8" center-to-center
- Inlets 3/4" female NPT
- True 3/4" inlets and waterways for high output
- CNC machined from solid brass bar stock, not
- U.5898 secondary outlet adaptor required for bottom outlet tub spout connection
- Additional functions should go off top with U.5897 return elbow
- 14 GPM
- If PEX is utilized, oversize the supply line to 1" for full flow capacity