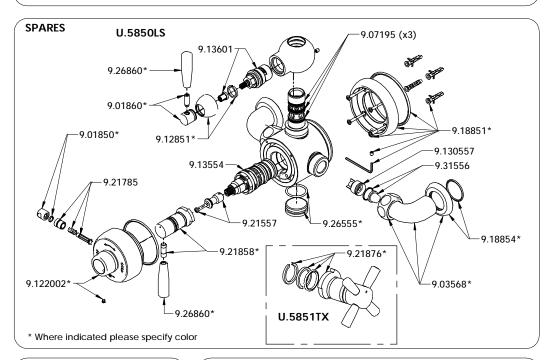

#### SPARE PARTS & SERVICE

Authorite Lower for Clichen and Bahr's 3 Parker Irvine CA 92618 (714) 557-1933

www.rohlhome.com

Perrin & Rowe products are manufactured in the UK, using the latest technology and built to the highest quality standards.