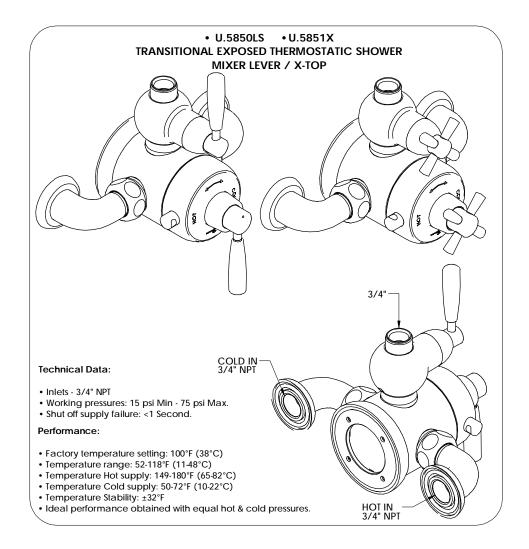

# PERRIN & ROWE® EXPOSED THERMOSTATIC MIXER WITH LEVER **HANDLES**

Perrin & Rowe®

**U.5850LS** (Lever Handles)

**FEATURES** WARRANTY

- Exposed thermostatic valve with lever handle
- Includes volume control
- Inlets 7 7/8" center-to-center
- Inlets 3/4" female NPT
- True 3/4" inlets and waterways for high output
- CNC machined from solid brass bar stock, not
- U.5898 secondary outlet adaptor required for bottom outlet tub spout connection
- Additional functions should go off top with U.5897 return elbow
- 14 GPM
- If PEX is utilized, oversize the supply line to 1" for full flow capacity

- COLORS/FINISHES
- Polished Chrome
- Polished Nickel
- Satin Nickel

- Limited Lifetime

The Transitional Bathroom Collection

Installation & User Guide

The Transitional Bathroom Collection Installation & User Guide