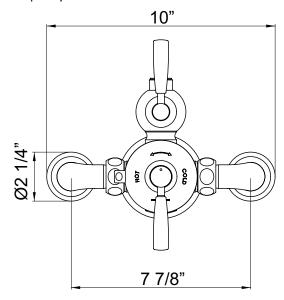

# PERRIN & ROWE® EXPOSED THERMOSTATIC MIXER WITH LEVER **HANDLES**

Perrin & Rowe®

**U.5850LS** (Lever Handles)

**FEATURES** WARRANTY

- Exposed thermostatic valve with lever handle
- Includes volume control
- Inlets 7 7/8" center-to-center
- Inlets 3/4" female NPT
- True 3/4" inlets and waterways for high output
- CNC machined from solid brass bar stock, not
- U.5898 secondary outlet adaptor required for bottom outlet tub spout connection
- Additional functions should go off top with U.5897 return elbow
- 14 GPM
- If PEX is utilized, oversize the supply line to 1" for full flow capacity