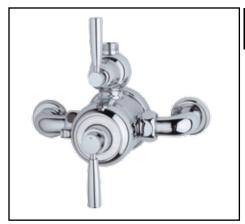

# PERRIN & ROWE® EXPOSED THERMOSTATIC MIXER WITH LEVER **HANDLES**

Perrin & Rowe®

**U.5850LS** (Lever Handles)

**FEATURES** WARRANTY

- Exposed thermostatic valve with lever handle
- Includes volume control
- Inlets 7 7/8" center-to-center
- Inlets 3/4" female NPT
- True 3/4" inlets and waterways for high output
- CNC machined from solid brass bar stock, not
- U.5898 secondary outlet adaptor required for bottom outlet tub spout connection
- Additional functions should go off top with U.5897 return elbow
- 14 GPM
- If PEX is utilized, oversize the supply line to 1" for full flow capacity