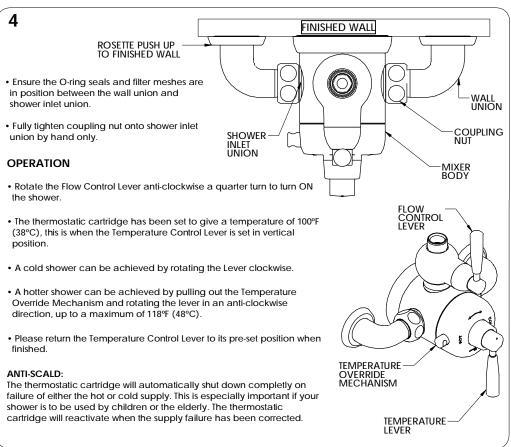

# PERRIN & ROWE® EXPOSED THERMOSTATIC MIXER WITH LEVER **HANDLES**

Perrin & Rowe®

**U.5850LS** (Lever Handles)

**FEATURES** WARRANTY

- Exposed thermostatic valve with lever handle
- Includes volume control
- Inlets 7 7/8" center-to-center
- Inlets 3/4" female NPT
- True 3/4" inlets and waterways for high output
- CNC machined from solid brass bar stock, not
- U.5898 secondary outlet adaptor required for bottom outlet tub spout connection
- Additional functions should go off top with U.5897 return elbow
- 14 GPM
- If PEX is utilized, oversize the supply line to 1" for full flow capacity