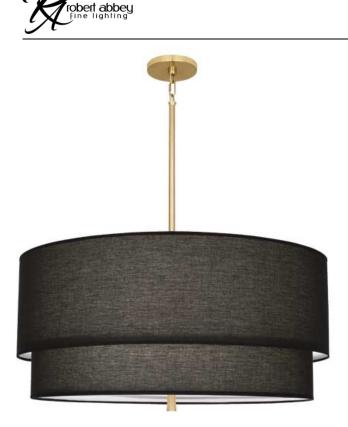

The Decker collection features nested fabric shades that create a warm and inviting atmosphere. Decker comes in a variety of size and color options to accommodate your space perfectly.

From our catalog: DECKER

RB139 Wide Two-Tier Pendant

3 - 100W Max. Bulb Type: A Direct wire Modern Brass Finish Two-Tier Raven Black Fabric Shade 26.25" Dia. White Acrylic Diffuser Susp. Hardware: 3 pcs. 5/8" X 12" & 1 pc. 5/8" X 6" Extension Rods