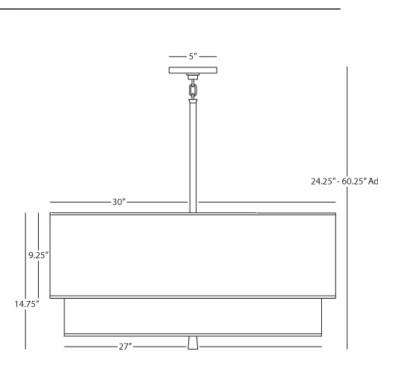

RB139 Wide Two-Tier Pendant

3 - 100W Max. Bulb Type: A Direct wire Modern Brass Finish Two-Tier Raven Black Fabric Shade 26.25" Dia. White Acrylic Diffuser Susp. Hardware: 3 pcs. 5/8" X 12" & 1 pc. 5/8" X 6" Extension Rods