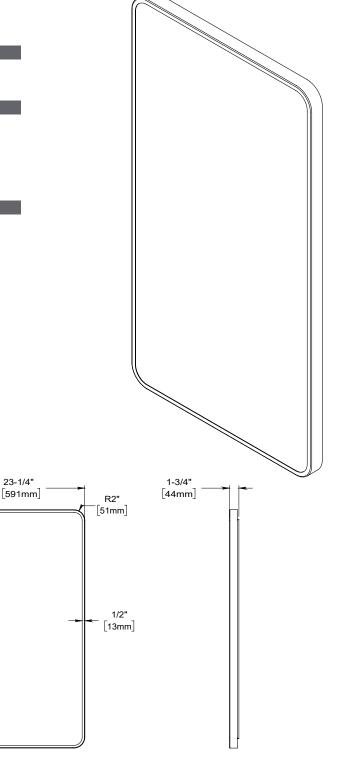

## Dimensions

Width: 23-1/4" Height: 43-5/8"

| Model Number Key |            |       |        |                       |                |
|------------------|------------|-------|--------|-----------------------|----------------|
| PRODUCT LINE     | CATEGORY   | WIDTH | HEIGHT | STYLE                 | FINISH OPTIONS |
| C = Craft Series | M = Mirror | 24"   | 44"    | RC=Round Corner Metal | (See above)    |

23-1/4"

43-5/8"

1108mm

Craft Series Round Corner Metal Mirror CM2444RC