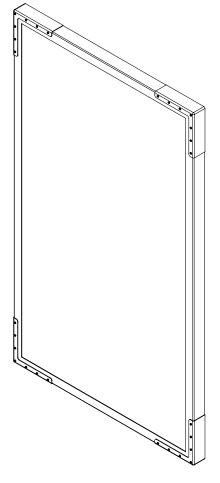

## **Features**

- •Rectangular metal frame with decorative corner bracket details.
- •Can be mounted in portrait or landscape orientation.

## Materials & Construction

- •Stainless steel frame
- •Includes all required mounting hardware