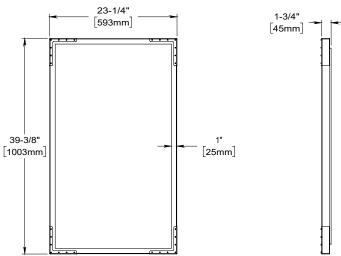

## Dimensions

Width: 23-1/4" Height: 39-3/8"

| Model Number Key |            |       |        |                 |                |
|------------------|------------|-------|--------|-----------------|----------------|
| PRODUCT LINE     | CATEGORY   | WIDTH | HEIGHT | STYLE           | FINISH OPTIONS |
| C = Craft Series | M = Mirror | 24"   | 40"    | ND = Industrial | (See above)    |