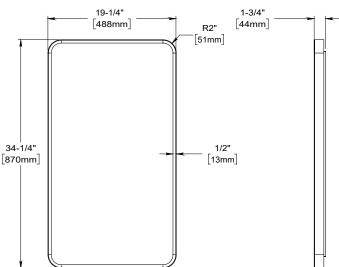

## Dimensions

Width: 19-1/4" Height: 34-1/4"

| Model Number Key |            |       |        |                       |                |
|------------------|------------|-------|--------|-----------------------|----------------|
| PRODUCT LINE     | CATEGORY   | WIDTH | HEIGHT | STYLE                 | FINISH OPTIONS |
| C = Craft Series | M = Mirror | 20"   | 34"    | RC=Round Corner Metal | (See above)    |