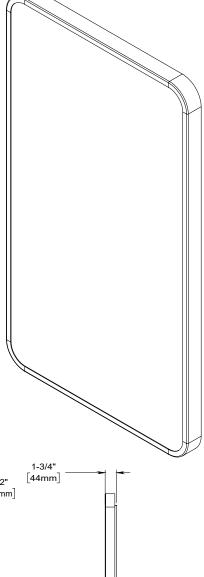

## Dimensions

Width: 19-1/4" Height: 34-1/4"

| Model Number Key |            |       |        |                       |                |
|------------------|------------|-------|--------|-----------------------|----------------|
| PRODUCT LINE     | CATEGORY   | WIDTH | HEIGHT | STYLE                 | FINISH OPTIONS |
| C = Craft Series | M = Mirror | 20"   | 34"    | RC=Round Corner Metal | (See above)    |