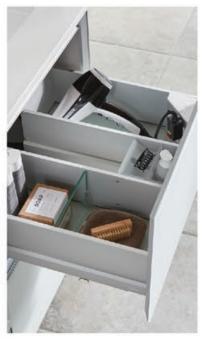

## DRAWER INSERTS

Make the most of every inch of storage space in your Robern vanity. Sliding drawer inserts create a uniquely practical "drawer within a drawer," keeping clutter off your countertop and allowing for more intuitive organization of your most-used items.

#### FULL DRAWER INSERT

Double the amount of available storage to your vanity drawers by including a full drawer insert for your design.