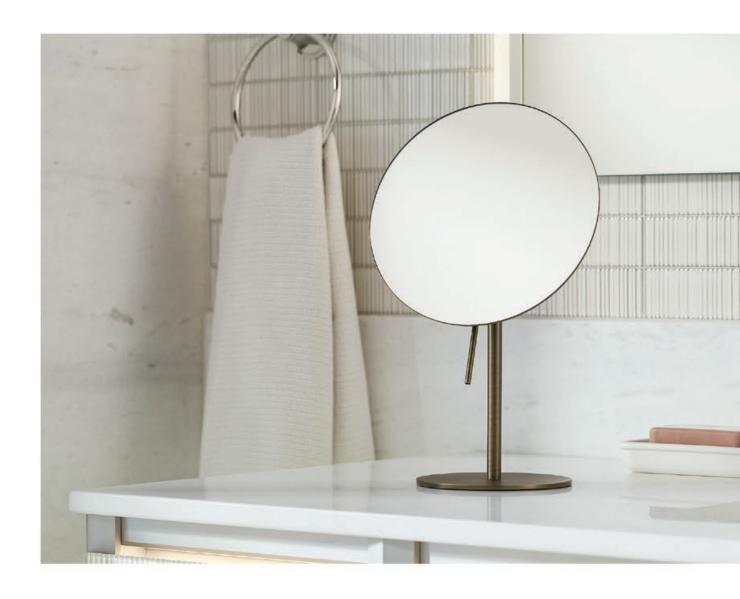

## UNLIT MAGNIFICATION MIRRORS

Choices like adding magnification mirrors to a styling space create a well-appointed and elevated design. The double-sided wall-mount mirror pivots easily, offering a standard mirror on one side and 7x magnification on the other. The freestanding mirror provides 5x magnification and tilts for perfect positioning.

FREESTANDING
MAGNIFICATION MIRRORS

Freestanding magnification mirrors are available in chrome, satin nickel, matte black, and light brushed bronze finish options to perfectly complement your décor.

5M0008FUUN76 (Chrome) 5M0008FUUN70 (Satin Nickel) 5M0008FUUN83 (Matte Black) 5M0008FUUN85 (Light Brushed Bronze) 7-%" W × 12-5/16" H × 1-1/4" D