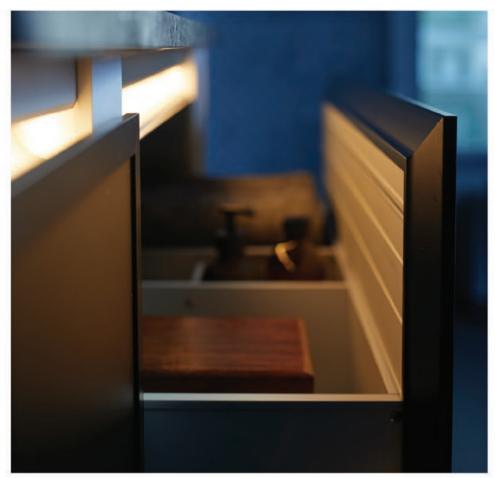

## ELECTRIC ACCESSORY FOR VANITIES

Streamline your morning routine with convenient in-drawer electrical outlets. Keep must-have tools such as hair dryers, electric razors, and curling irons neatly stowed away and ready to use. Outlets are mounted in the corner of the drawer to maximize the available storage space.

The 120VAC 20A, GFCI-protected outlet safely and conveniently charges your essentials.

**VAELECTRIC18**For 15" H × 18" D Vanity Drawers
5-½" W × 5" H × 3-½" D

VAELECTRIC21 For 15" H × 21" D Vanity Drawers  $5-\frac{1}{2}$ " W × 5" H ×  $3-\frac{1}{2}$ " D Electrical outlets feature three plugs and a convenient switch that powers the entire unit, so you can safely leave your styling tools plugged in when not in use.