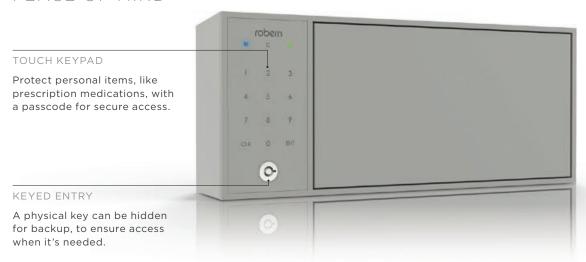

## SUPPORT

With key code entry and remote access via smartphone, the IQ Digital Lock Box gives you total control over your personal items. Set medication reminders, get usage updates, and receive alerts if tampering is detected. Support is available at support@robern.com.

#### IQ™ DIGITAL LOCK BOX

A thoughtfully designed mounting system installs easily into your Robern cabinet and secures your lock box in place.