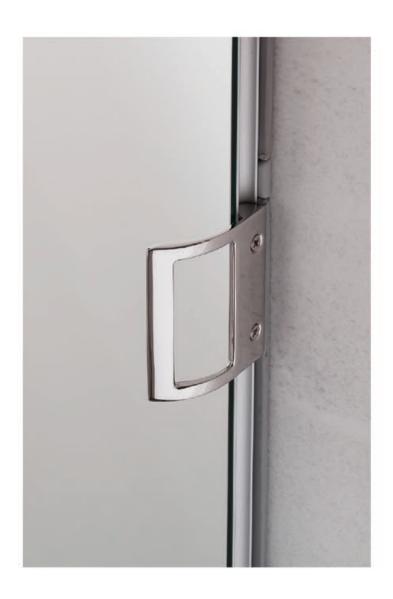

## HANDLE

Constructed from solid stainless steel with a polished chrome finish, an optional handle provides an easy-to-reach alternative to the hidden pull on the door edge — ideal for multi-cabinet arrays or full length cabinets.

#### MHANDLEKIT