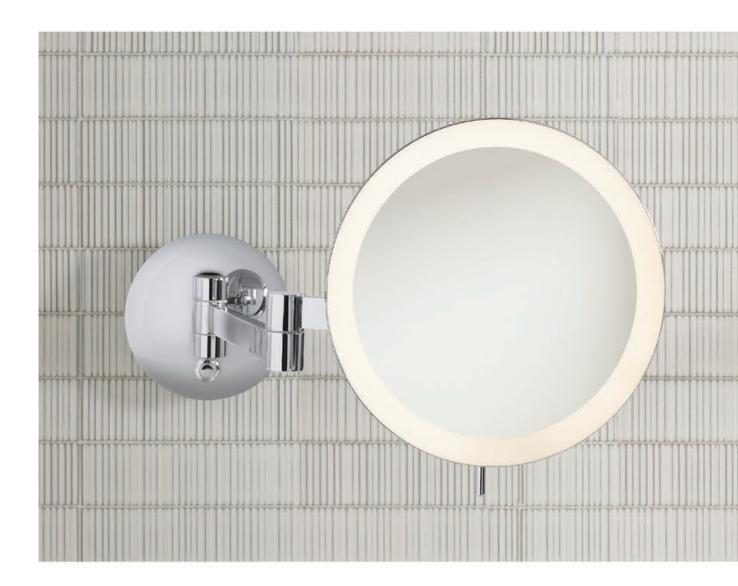

# WALL-MOUNT LIGHTED MAGNIFICATION MIRRORS

Wall-mount lighted magnification mirrors feature 5x magnification, hardwired installation, and selectable color temperature for soft white (3000K) or cool white (5000K) lighting. Adjust positioning effortlessly with two-point extension and a pivoting mirror face.

**5M0008WLUT76** (Chrome) 10" W × 8-5/ε" Η × 4" to 15-7/1ε" D (when fully extended)

CHROME (76)