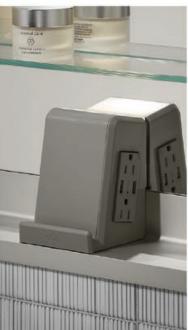

# PORTRAY™ ELECTRIC UPGRADE FOR CABINETS

Stay connected without cluttering your countertop. Power your styling tools and charge your devices with integrated electrical outlets and a USB charging ports.

The PORTRAY Electric Upgrade adds interior lighting, magnetic storage, electrical outlets, USB charging ports, and a convenient phone holder to your cabinet.

### P2ELECTRIC

For PL PORTRAY Cabinets  $3-\frac{1}{2}$ " W ×  $4-\frac{15}{16}$ " H ×  $3-\frac{11}{16}$ " D