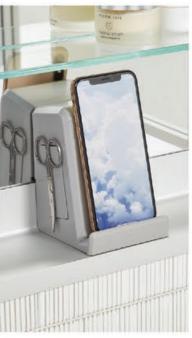

#### ACCESSORY TRAYS

This three-tiered tray holds eyeglasses, cosmetics, and other essentials, while the razor holder cleverly doubles as a USB charging station for your phone.

#### MA-TRAY2.5

Razor/Phone Holder  $2-\frac{1}{2}$ " W × 3" H ×  $1-\frac{1}{2}$ " D