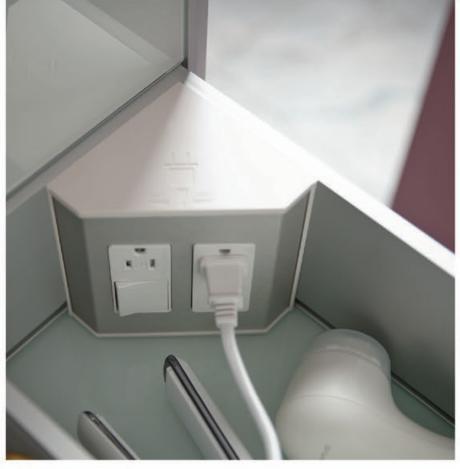

## ELECTRIC ACCESSORY FOR VANITIES

Streamline your morning routine with convenient in-drawer electrical outlets. Keep must-have tools such as hair dryers, electric razors, and curling irons neatly stowed away and ready to use. Outlets are mounted in the corner of the drawer to maximize the available storage space.

The 120VAC 20A, GFCI-protected outlet safely and conveniently charges your essentials.

**VAELECTRIC18**For 15" H × 18" D Vanity Drawers
5-½" W × 5" H × 3-½" D

VAELECTRIC21 For 15" H × 21" D Vanity Drawers  $5-\frac{1}{2}$ " W × 5" H ×  $3-\frac{1}{2}$ " D Electrical outlets feature three plugs and a convenient switch that powers the entire unit, so you can safely leave your styling tools plugged in when not in use.