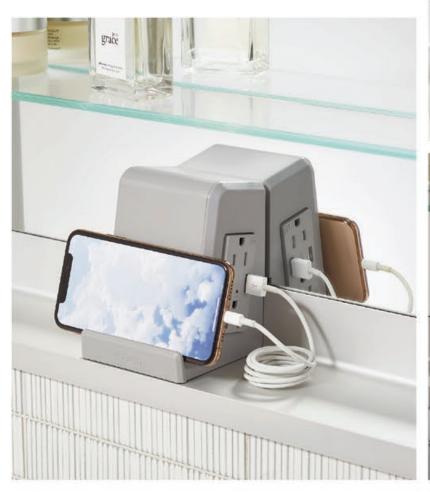

## ELECTRIC ACCESSORY FOR VANITIES

Streamline your morning routine with convenient in-drawer electrical outlets. Keep must-have tools such as hair dryers, electric razors, and curling irons neatly stowed away and ready to use. Outlets are mounted in the corner of the drawer to maximize the available storage space.

The 120VAC 20A, GFCI-protected outlet safely and conveniently charges your essentials.

**VAELECTRIC18**For 15" H × 18" D Vanity Drawers
5-½" W × 5" H × 3-½" D

VAELECTRIC21 For 15" H × 21" D Vanity Drawers  $5-\frac{1}{2}$ " W × 5" H ×  $3-\frac{1}{2}$ " D Electrical outlets feature three plugs and a convenient switch that powers the entire unit, so you can safely leave your styling tools plugged in when not in use.