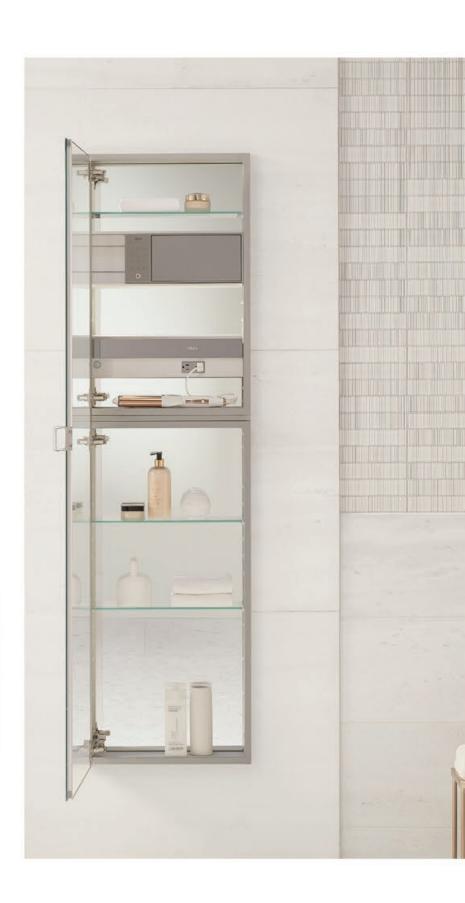

## SAFETY

Designed to mount seamlessly and securely into your Robern cabinet, the  $IQ_{TM}$  Digital Lock Box features improved technology to keep your most important items secure. Keep personal items, valuables, and medication safely hidden away from young hands and prying eyes for complete peace of mind.

## ATTENTION TO DETAIL

The  $IQ_{\text{TM}}$  Digital Lock Box is complementary to the gray hue within the interior of Robern cabinets, so it blends seamlessly for inconspicuous storage. A built-in anodized aluminum shelf matches the cabinet interior, while the water-resistant exterior helps protect your products, medications, and valuables from moisture.

#### IQ™ DIGITAL LOCK BOX

A thoughtfully designed mounting system installs easily into your Robern cabinet and secures your lock box in place.