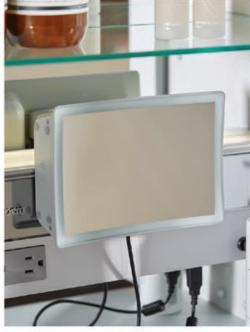

# PORTRAY™ ELECTRIC UPGRADE FOR CABINETS

Stay connected without cluttering your countertop. Power your styling tools and charge your devices with integrated electrical outlets and a USB charging ports.

The PORTRAY Electric Upgrade adds interior lighting, magnetic storage, electrical outlets, USB charging ports, and a convenient phone holder to your cabinet.

### P2ELECTRIC

For PL PORTRAY Cabinets  $3-\frac{1}{2}$ " W ×  $4-\frac{15}{16}$ " H ×  $3-\frac{11}{16}$ " D