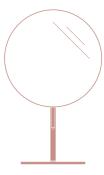

# FREESTANDING LIGHTED MAGNIFICATION MIRRORS

Freestanding lighted magnification mirrors feature 5x magnification, a power cord, and selectable color temperature for soft white (3000K) or cool white (5000K) lighting. Tilt up or down for the perfect angle.

5M0008FLUT76 (Chrome) 7-%" W × 13-7/16" H × 1-1/4" D