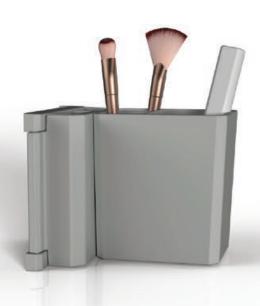

#### MA-TRAY5

5" Accessory Tray 5" W × 4- $1\frac{1}{16}$ " H × 1- $\frac{1}{2}$ " D

Store all your small items in your Quick Caddy for a well-organized styling space.

When getting ready for your day, pull out the Quick Caddy for easy access.

## PORTRAY TM QUICK CADDY

With five compartments to keep smaller tools and accessories organized, the Quick Caddy keeps the items you use every day — like cosmetic brushes, cotton swabs, and toothbrushes — within easy reach so they won't roll onto the wet countertop or the floor. Use the swivel feature to rotate the caddy outside the cabinet, then simply close the door for access to your exterior mirror and must-have items.

Easily remove caddy from the swivel mechanism to use as a standalone countertop organizer or to clean.

QUICKCADDY For PL PORTRAY Cabinets  $2-\frac{7}{16}$ " W ×  $3-\frac{1}{2}$ " H ×  $4-\frac{5}{16}$ " D