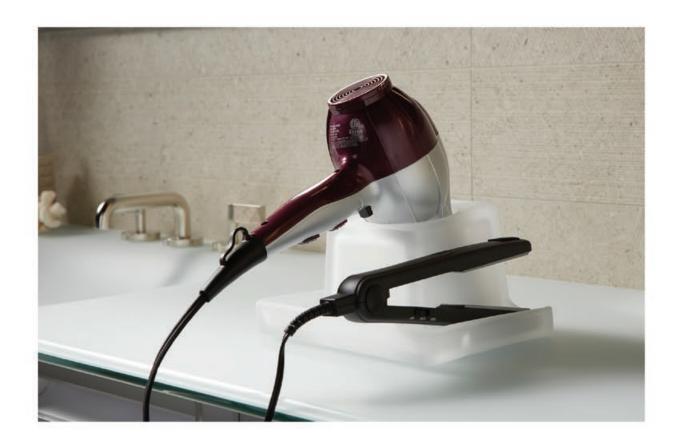

## HAIR STYLING ORGANIZER

This stylish and functional accessory provides worry-free storage for hair dryers, curling irons, and other heated styling tools. Glass construction dissipates heat to protect drawers or countertops from damage.

#### VAHAIRORG

For all 15" H Vanities except 24" W Plumbing Drawer 8-1⁄4" W  $\times$  4-1⁄2" H  $\times$  6-1⁄8" D