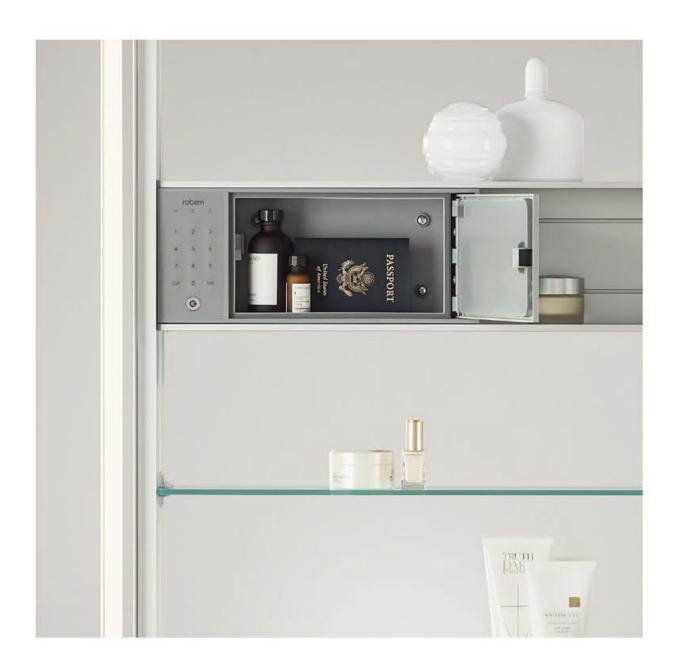

## SAFETY

Designed to mount seamlessly and securely into your Robern cabinet, the  $IQ_{TM}$  Digital Lock Box features improved technology to keep your most important items secure. Keep personal items, valuables, and medication safely hidden away from young hands and prying eyes for complete peace of mind.

# INTRODUCING IQ™ DIGITAL LOCK BOX

## ATTENTION TO DETAIL

The  $IQ_{\text{TM}}$  Digital Lock Box is complementary to the gray hue within the interior of Robern cabinets, so it blends seamlessly for inconspicuous storage. A built-in anodized aluminum shelf matches the cabinet interior, while the water-resistant exterior helps protect your products, medications, and valuables from moisture.