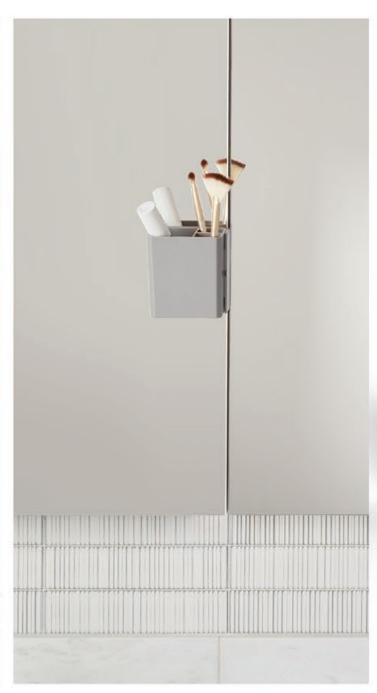

#### MA-TRAY5

5" Accessory Tray 5" W × 4- $1\frac{1}{16}$ " H × 1- $\frac{1}{2}$ " D

Store all your small items in your Quick Caddy for a well-organized styling space.

When getting ready for your day, pull out the Quick Caddy for easy access.

## PORTRAY TM QUICK CADDY

With five compartments to keep smaller tools and accessories organized, the Quick Caddy keeps the items you use every day — like cosmetic brushes, cotton swabs, and toothbrushes — within easy reach so they won't roll onto the wet countertop or the floor. Use the swivel feature to rotate the caddy outside the cabinet, then simply close the door for access to your exterior mirror and must-have items.

Easily remove caddy from the swivel mechanism to use as a standalone countertop organizer or to clean.

QUICKCADDY For PL PORTRAY Cabinets  $2-\frac{7}{16}$ " W ×  $3-\frac{1}{2}$ " H ×  $4-\frac{5}{16}$ " D