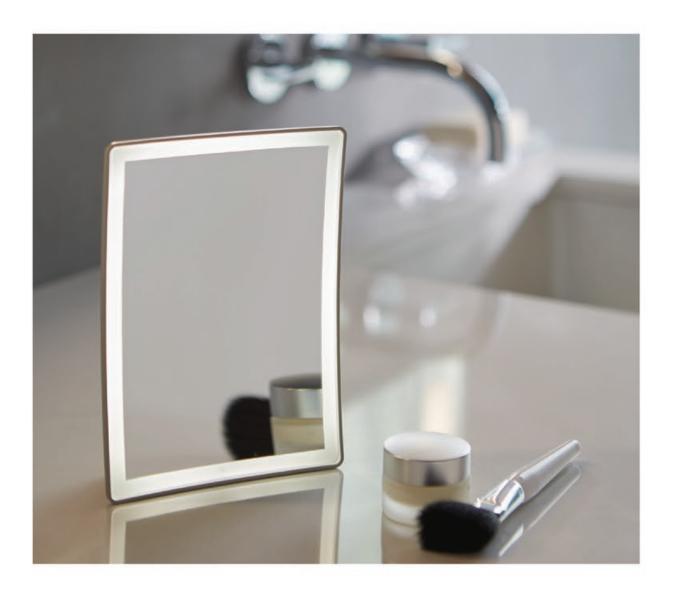

# ENTICE® MAGNIFICATION MIRROR AND INDUCTIVE CHARGING DOCK

Framed with LED lighting, this portable mirror offers 5x magnification and three brightness settings to provide ideal task lighting for up-close details. LED lighting illuminates automatically when magnetically connected to the cabinet door. Inductive charging technology recharges and safely stores the mirror inside your cabinet when not in use.

# ENTICE (Mirror only) For AiO\* and M Series Cabinets $7-\frac{3}{16}$ " × $5-\frac{3}{16}$ " × $1-\frac{3}{4}$ "

ENTICEDOCK (Mirror and Inductive Charging Dock) For AiO and M Series Cabinets  $7\text{-}^3\text{/}_6\text{''} \times 5\text{-}^3\text{/}_6\text{''} \times 1\text{-}^3\text{/}_4\text{''}$ 