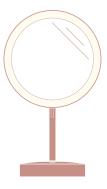

# FREESTANDING LIGHTED MAGNIFICATION MIRRORS

Freestanding lighted magnification mirrors feature 5x magnification, a power cord, and selectable color temperature for soft white (3000K) or cool white (5000K) lighting. Tilt up or down for the perfect angle.

5M0008FLUT76 (Chrome) 7-%" W × 13-7/16" H × 1-1/4" D