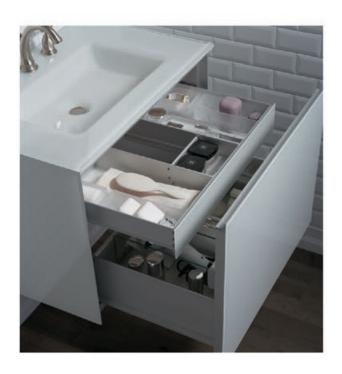

## DRAWER INSERTS

Make the most of every inch of storage space in your Robern vanity. Sliding drawer inserts create a uniquely practical "drawer within a drawer," keeping clutter off your countertop and allowing for more intuitive organization of your most-used items.

#### FULL DRAWER INSERT

Double the amount of available storage to your vanity drawers by including a full drawer insert for your design.

#### VADRAWER12X

For 12" W × 15" H Vanity Drawers  $10^{-3}/_{16}$ " ×  $3^{-3}/_{4}$ " ×  $15^{-3}/_{8}$ "

#### VADRAWER24X

For 24" W × 15" H Vanity Drawers  $22^{-3}/_{16}$ " ×  $3^{-3}/_{4}$ " ×  $15^{-5}/_{8}$ "

#### VADRAWER30X

For 30" W × 15" H Vanity Drawers  $28^{-3}/_{16}$ " ×  $3^{-3}/_{4}$ " ×  $15^{-3}/_{8}$ "

#### VADRAWER36X

For 36" W × 15" H Vanity Drawers  $34-\frac{3}{16}$ " ×  $3-\frac{3}{4}$ " ×  $15-\frac{3}{8}$ "