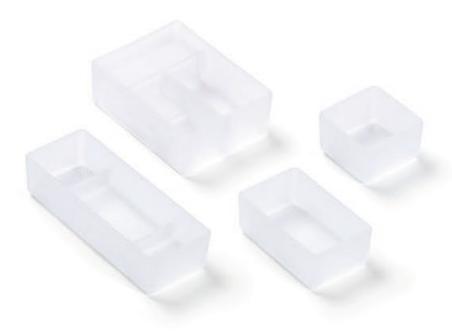

## GLASS BINS AND ACCESSORY TRAYS

Keep loose items from spilling out of the cabinet or rolling around the vanity with glass bins and accessory trays. Glass and aluminum construction make them ideal for high-moisture environments, while maximizing storage. Both are easy to clean, removable and long lasting.

#### **GLASS BINS**

Organize cotton balls, swabs, hair accessories, and bath necessities in 100% recyclable and reusable glass bins.

#### GLASSBIN3.25

Small, for all Vanities and Cabinets  $3-\frac{1}{4}$ " W ×  $3-\frac{1}{4}$ " H ×  $2-\frac{1}{8}$ " D

#### GLASSBIN5.25

Medium, for all Vanities and Cabinets  $3-\frac{1}{4}$ " W ×  $5-\frac{1}{4}$ " H ×  $2-\frac{1}{8}$ " D

#### GLASSBIN6

Divided Storage, for Vanities, 6" or 8" Depth Cabinets 4-%" W × 6-%s" H × 2-%s" D

#### GLASSBIN8.5

Large, for all Vanities and Cabinets  $3-\frac{1}{4}$ " W ×  $8-\frac{1}{2}$ " H ×  $2-\frac{1}{8}$ " D