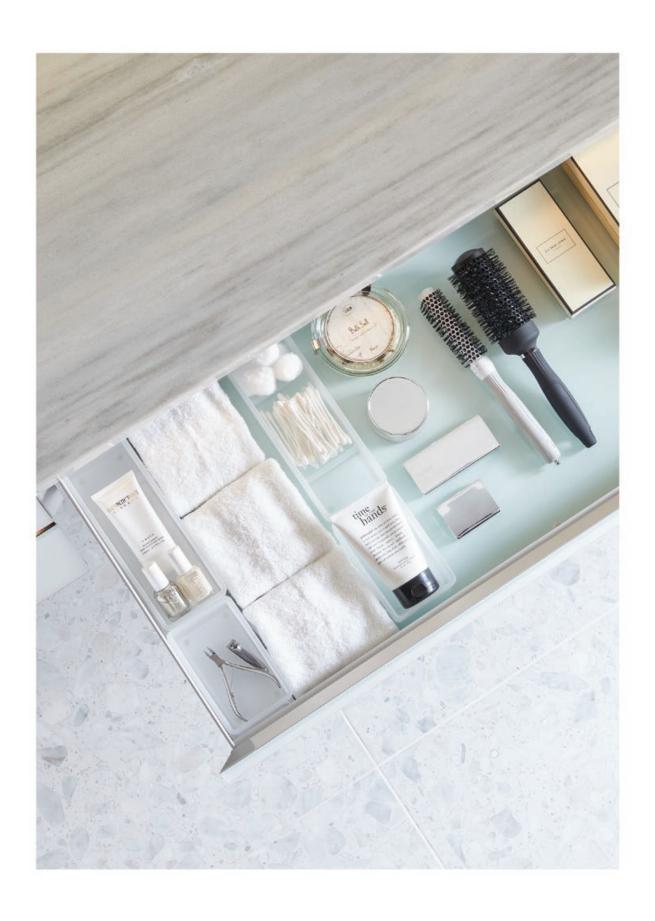

## STORAGE

Create a well-appointed storage solution that complements your design and keeps your styling space clutter-free. Upgrade your cabinet with inspired organizational accessories that store your essentials out of sight, but within easy reach.

## GLASS BINS AND ACCESSORY TRAYS

Keep loose items from spilling out of the cabinet or rolling around the vanity with glass bins and accessory trays. Glass and aluminum construction make them ideal for high-moisture environments, while maximizing storage. Both are easy to clean, removable and long lasting.

#### **GLASS BINS**

Organize cotton balls, swabs, hair accessories, and bath necessities in 100% recyclable and reusable glass bins.

## DRAWER INSERTS

Make the most of every inch of storage space in your Robern vanity. Sliding drawer inserts create a uniquely practical "drawer within a drawer," keeping clutter off your countertop and allowing for more intuitive organization of your most-used items.

## HAIR STYLING ORGANIZER

This stylish and functional accessory provides worry-free storage for hair dryers, curling irons, and other heated styling tools. Glass construction dissipates heat to protect drawers or countertops from damage.