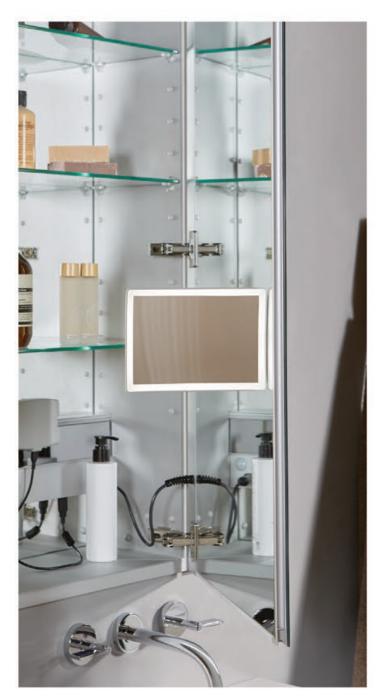

## SAFETY

Designed to mount seamlessly and securely into your Robern cabinet, the  $IQ_{TM}$  Digital Lock Box features improved technology to keep your most important items secure. Keep personal items, valuables, and medication safely hidden away from young hands and prying eyes for complete peace of mind.

# INTRODUCING IQ™ DIGITAL LOCK BOX

#### IQ™ DIGITAL LOCK BOX

A thoughtfully designed mounting system installs easily into your Robern cabinet and secures your lock box in place.