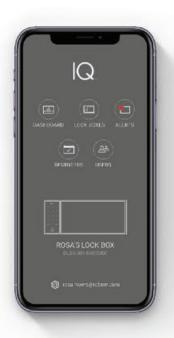

# INTRODUCING IQ™ DIGITAL LOCK BOX

#### PEACE OF MIND

### TOTAL CONTROL

The IQ Digital Lock Box app offers intelligent monitoring, scheduling, and notifications — no matter where you are. Simply install the app on your smartphone or sign into the IQ Web Portal for on-thego access. Monitor multiple lock boxes, schedule reminders, unlock remotely, and get real-time alerts when the lock box is accessed.

## SUPPORT

With key code entry and remote access via smartphone, the IQ Digital Lock Box gives you total control over your personal items. Set medication reminders, get usage updates, and receive alerts if tampering is detected. Support is available at support@robern.com.