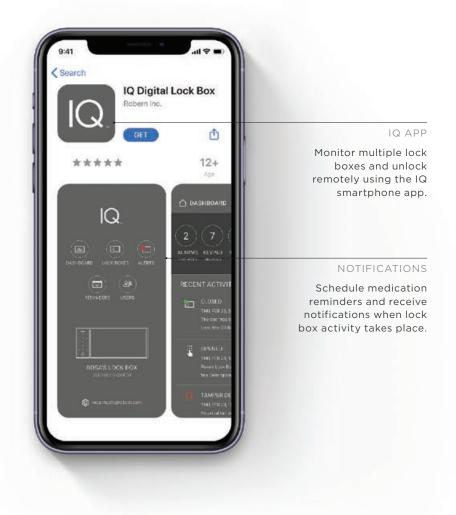

### TOTAL CONTROL

The IQ Digital Lock Box app offers intelligent monitoring, scheduling, and notifications — no matter where you are. Simply install the app on your smartphone or sign into the IQ Web Portal for on-thego access. Monitor multiple lock boxes, schedule reminders, unlock remotely, and get real-time alerts when the lock box is accessed.

## SUPPORT

With key code entry and remote access via smartphone, the IQ Digital Lock Box gives you total control over your personal items. Set medication reminders, get usage updates, and receive alerts if tampering is detected. Support is available at support@robern.com.