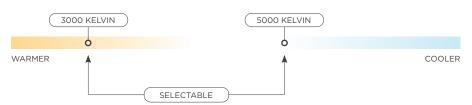

# FREESTANDING LIGHTED MAGNIFICATION MIRRORS

Freestanding lighted magnification mirrors feature 5x magnification, a power cord, and selectable color temperature for soft white (3000K) or cool white (5000K) lighting. Tilt up or down for the perfect angle.

# WALL-MOUNT LIGHTED MAGNIFICATION MIRRORS

Wall-mount lighted magnification mirrors feature 5x magnification, hardwired installation, and selectable color temperature for soft white (3000K) or cool white (5000K) lighting. Adjust positioning effortlessly with two-point extension and a pivoting mirror face.