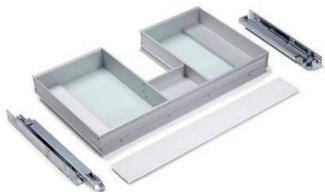

#### PLUMBING DRAWER INSERTS

Add extra storage under a sink with a plumbing drawer insert designed to accommodate your construction needs.

#### VADRAWER24P

For 24" W × 15" H Vanity Drawers  $22^{-3}/_{6}$ " ×  $3^{-3}/_{4}$ " ×  $15^{-3}/_{8}$ "

#### VADRAWER30P

For 30" W × 15" H Vanity Drawers  $28^{-5/16}$ " ×  $3^{-3/4}$ " ×  $15^{-5/8}$ "

#### VADRAWER36P

For 36" W × 15" H Vanity Drawers  $34-\frac{3}{16}$ " ×  $3-\frac{3}{4}$ " ×  $15-\frac{3}{8}$ "