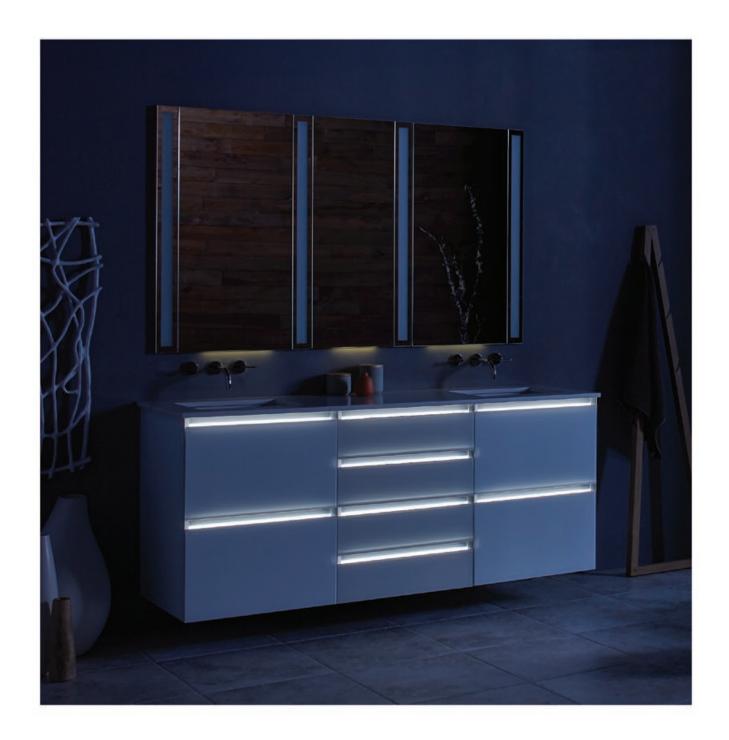

## NIGHT LIGHTS FOR VANITIES

Soft LED lighting illuminates the drawer interiors to help you locate items in the middle of the night and provides way-finding light without fully disrupting your sleep cycle. Choose from two color temperatures to coordinate with your bathroom lighting and accompanying Robern lighted products.

#### SELECTABLE 2700K/4000K NIGHT LIGHT

Add-on night light comes with both soft white (2700K) and bright white (4000K) options to be selected at time of installation.