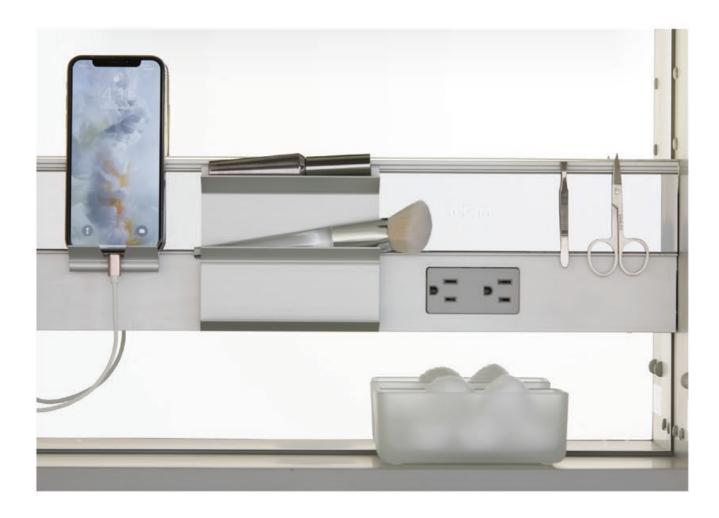

# PORTRAY™ ELECTRIC UPGRADE FOR CABINETS

Stay connected without cluttering your countertop. Power your styling tools and charge your devices with integrated electrical outlets and a USB charging ports.

The PORTRAY Electric Upgrade adds interior lighting, magnetic storage, electrical outlets, USB charging ports, and a convenient phone holder to your cabinet.

## ELECTRIC ACCESSORY FOR VANITIES

Streamline your morning routine with convenient in-drawer electrical outlets. Keep must-have tools such as hair dryers, electric razors, and curling irons neatly stowed away and ready to use. Outlets are mounted in the corner of the drawer to maximize the available storage space.

The 120VAC 20A, GFCI-protected outlet safely and conveniently charges your essentials.

**VAELECTRIC18**For 15" H × 18" D Vanity Drawers
5-½" W × 5" H × 3-½" D

VAELECTRIC21 For 15" H × 21" D Vanity Drawers  $5-\frac{1}{2}$ " W × 5" H ×  $3-\frac{1}{2}$ " D Electrical outlets feature three plugs and a convenient switch that powers the entire unit, so you can safely leave your styling tools plugged in when not in use.

#### ACCESSORY TRAYS

This three-tiered tray holds eyeglasses, cosmetics, and other essentials, while the razor holder cleverly doubles as a USB charging station for your phone.

#### MA-TRAY2.5

Razor/Phone Holder  $2-\frac{1}{2}$ " W × 3" H ×  $1-\frac{1}{2}$ " D

#### MA-TRAY3

3'' Accessory Tray 3'' W ×  $4^{-1}\frac{1}{16}$ " H ×  $1^{-1}\frac{1}{2}$ " D

#### MA-TRAY5

5" Accessory Tray 5" W × 4- $1\frac{1}{16}$ " H × 1- $\frac{1}{2}$ " D

Store all your small items in your Quick Caddy for a well-organized styling space.

When getting ready for your day, pull out the Quick Caddy for easy access.