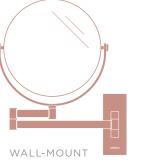

# WALL-MOUNT LIGHTED MAGNIFICATION MIRRORS

Wall-mount lighted magnification mirrors feature 5x magnification, hardwired installation, and selectable color temperature for soft white (3000K) or cool white (5000K) lighting. Adjust positioning effortlessly with two-point extension and a pivoting mirror face.

**5M0008WLUT76** (Chrome) 10" W × 8-5/ε" Η × 4" to 15-7/1ε" D (when fully extended)

CHROME (76)