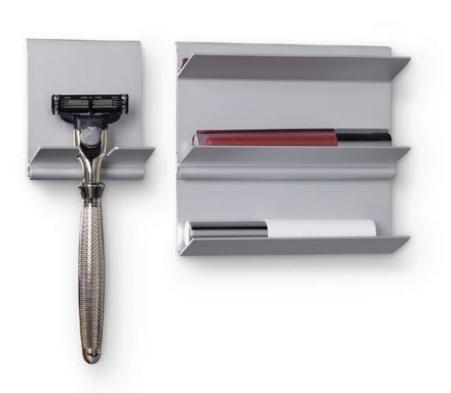

#### ACCESSORY TRAYS

This three-tiered tray holds eyeglasses, cosmetics, and other essentials, while the razor holder cleverly doubles as a USB charging station for your phone.

#### MA-TRAY2.5

Razor/Phone Holder  $2-\frac{1}{2}$ " W × 3" H ×  $1-\frac{1}{2}$ " D

#### MA-TRAY3

3'' Accessory Tray 3'' W ×  $4^{-1}\frac{1}{16}$ " H ×  $1^{-1}\frac{1}{2}$ " D

#### MA-TRAY5

5" Accessory Tray 5" W × 4- $1\frac{1}{16}$ " H × 1- $\frac{1}{2}$ " D

Store all your small items in your Quick Caddy for a well-organized styling space.

When getting ready for your day, pull out the Quick Caddy for easy access.