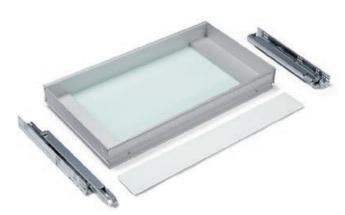

## DRAWER INSERTS

Make the most of every inch of storage space in your Robern vanity. Sliding drawer inserts create a uniquely practical "drawer within a drawer," keeping clutter off your countertop and allowing for more intuitive organization of your most-used items.

#### FULL DRAWER INSERT

Double the amount of available storage to your vanity drawers by including a full drawer insert for your design.

#### VADRAWER12X

For 12" W × 15" H Vanity Drawers  $10^{-3}/_{16}$ " ×  $3^{-3}/_{4}$ " ×  $15^{-3}/_{8}$ "

#### VADRAWER24X

For 24" W × 15" H Vanity Drawers  $22^{-3}/_{16}$ " ×  $3^{-3}/_{4}$ " ×  $15^{-5}/_{8}$ "

#### VADRAWER30X

For 30" W × 15" H Vanity Drawers  $28^{-3}/_{16}$ " ×  $3^{-3}/_{4}$ " ×  $15^{-3}/_{8}$ "

#### VADRAWER36X

For 36" W × 15" H Vanity Drawers  $34-\frac{3}{16}$ " ×  $3-\frac{3}{4}$ " ×  $15-\frac{3}{8}$ "