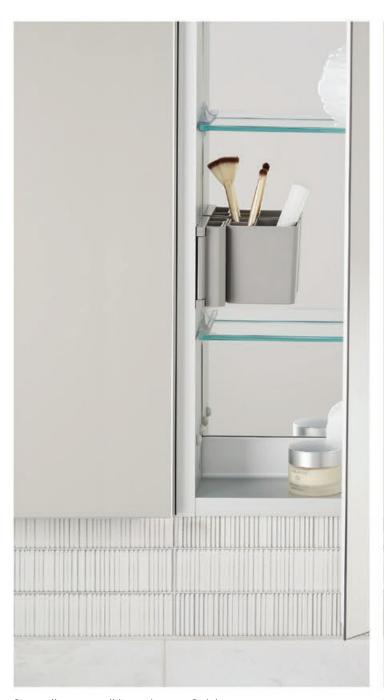

# IN-CABINET MAGNIFICATION MIRRORS

Elegant and ergonomic, our in-cabinet magnification mirrors are thoughtfully designed to be integrated within Robern medicine cabinets. Choose the style that best meets your grooming needs. When not in use, these mirrors can be conveniently stowed inside your Robern cabinet to help eliminate countertop clutter.

ENTICE® MAGNIFICATION MIRROR AND INDUCTIVE CHARGING DOCK

A marriage of technology and style with 5x magnification, the Entice mirror magnetically attaches to Robern cabinet doors to illuminate automatically.

#### ENTICE (Mirror only)

For AiO  $_{\odot}$  and M Series Cabinets 7-3/16"  $\times$  5-3/16"  $\times$  1-3/4"

ENTICEDOCK (Mirror and Inductive Charging Dock)

For AiO and M Series Cabinets  $7\mbox{-}^3\!\!/_{16}{}'' \times 5\mbox{-}^3\!\!/_{16}{}'' \times 1\mbox{-}^3\!\!/_{16}{}''$ 