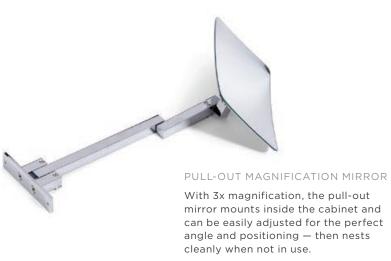

#### SWING-OUT MAGNIFICATION MIRROR

The swing-out mirror provides 2x magnification and affixes to the inside of the cabinet door for easy access when the door is open.

#### SOMM

For all Cabinets except Uplift Tech, PL PORTRAY, AiO 30" W and 36" W or  $R^3$  Series 7" W  $\times$  7" H  $\times$  ½" D