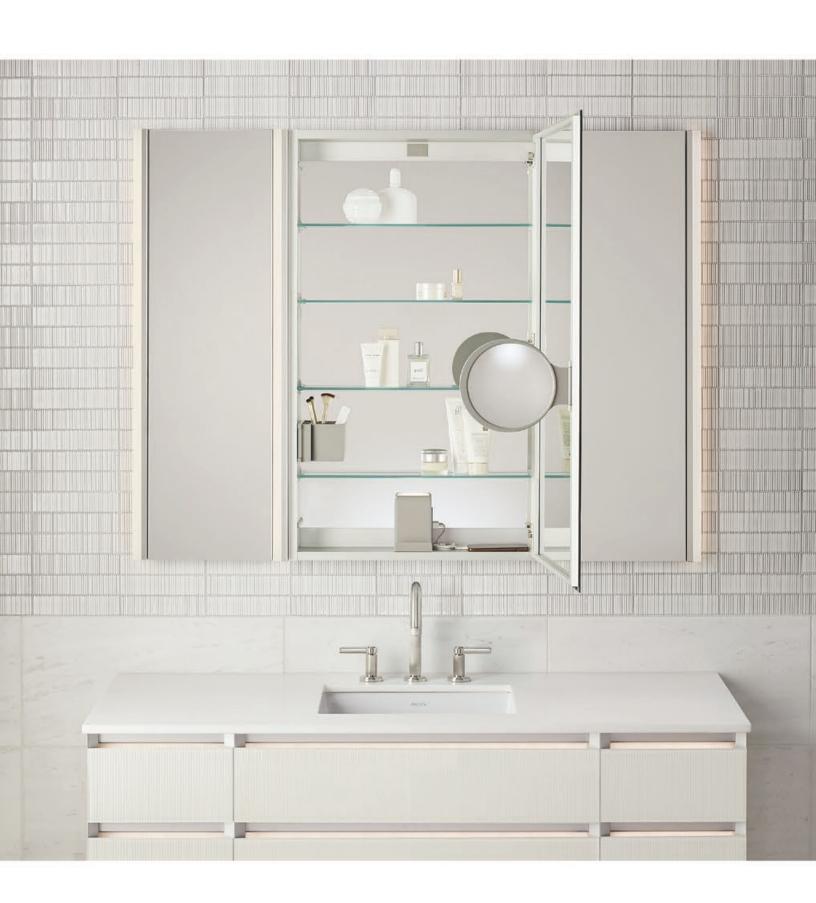

# IN-CABINET MAGNIFICATION MIRRORS

Elegant and ergonomic, our in-cabinet magnification mirrors are thoughtfully designed to be integrated within Robern medicine cabinets. Choose the style that best meets your grooming needs. When not in use, these mirrors can be conveniently stowed inside your Robern cabinet to help eliminate countertop clutter.

ENTICE® MAGNIFICATION MIRROR AND INDUCTIVE CHARGING DOCK

A marriage of technology and style with 5x magnification, the Entice mirror magnetically attaches to Robern cabinet doors to illuminate automatically.

#### ENTICE (Mirror only)

For AiO  $_{\odot}$  and M Series Cabinets 7-3/16"  $\times$  5-3/16"  $\times$  1-3/4"

ENTICEDOCK (Mirror and Inductive Charging Dock)

For AiO and M Series Cabinets  $7\mbox{-}^3\!\!/_{16}{}'' \times 5\mbox{-}^3\!\!/_{16}{}'' \times 1\mbox{-}^3\!\!/_{16}{}''$ 