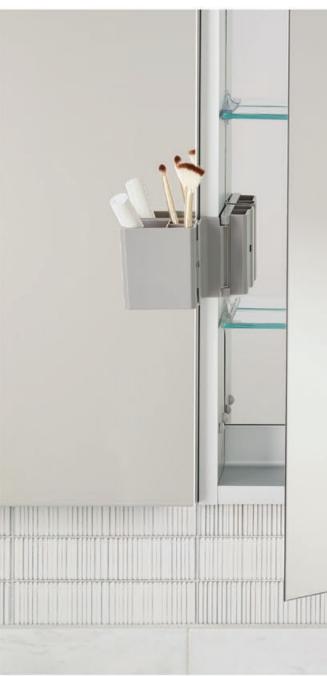

#### MA-TRAY5

5" Accessory Tray 5" W × 4- $1\frac{1}{16}$ " H × 1- $\frac{1}{2}$ " D

Store all your small items in your Quick Caddy for a well-organized styling space.

When getting ready for your day, pull out the Quick Caddy for easy access.

## PORTRAY TM QUICK CADDY

With five compartments to keep smaller tools and accessories organized, the Quick Caddy keeps the items you use every day — like cosmetic brushes, cotton swabs, and toothbrushes — within easy reach so they won't roll onto the wet countertop or the floor. Use the swivel feature to rotate the caddy outside the cabinet, then simply close the door for access to your exterior mirror and must-have items.

Easily remove caddy from the swivel mechanism to use as a standalone countertop organizer or to clean.

QUICKCADDY For PL PORTRAY Cabinets  $2-\frac{7}{16}$ " W ×  $3-\frac{1}{2}$ " H ×  $4-\frac{5}{16}$ " D