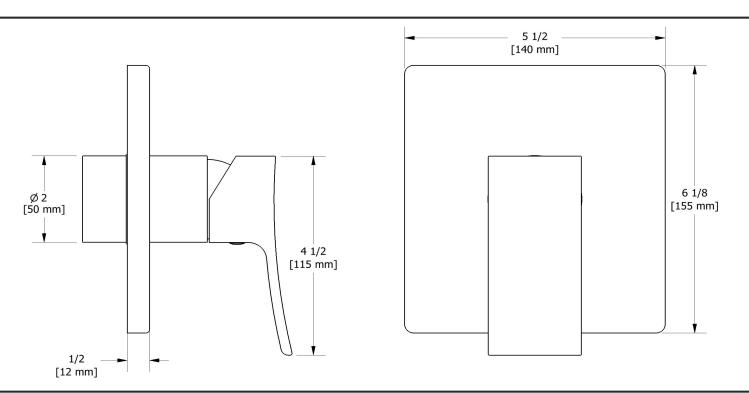

Type P (pressure balance) valve trim **TZOTQ51** 

## **Descriptions**

- Trim only
- Ceramic cartridge and balancing spool with check valves
- Double action: flow and temperature control
- R51, R51-SPEX or R51-EX rough required to complete