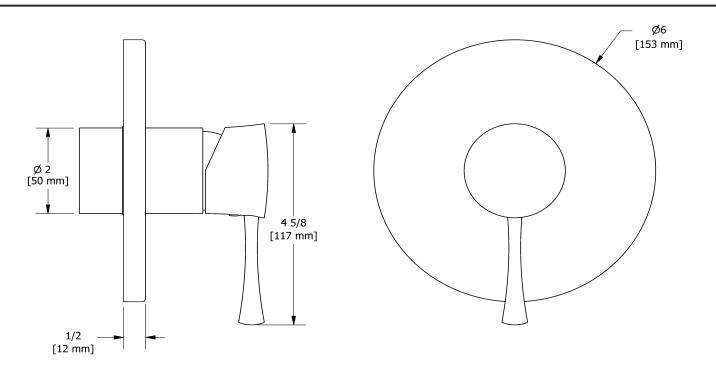

Type P (pressure balance) valve trim **TEDTM51** 

# **Descriptions**

- Trim only
- Ceramic cartridge and balancing spool with check valves
- Double action: flow and temperature control