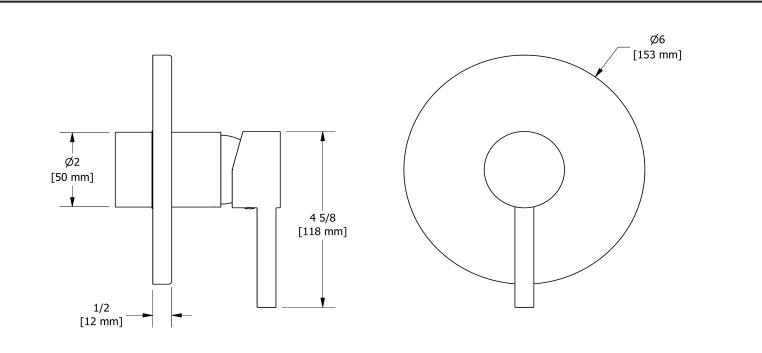

# Specifications

## Descriptions

- Trim only
- Ceramic cartridge and balancing spool with check valves
- Double action: flow and temperature control
- R51, R51-SPEX or R51-EX rough required to complete **Available colors**
- C : Chrome
- BN : Brushed Nickel (PVD)