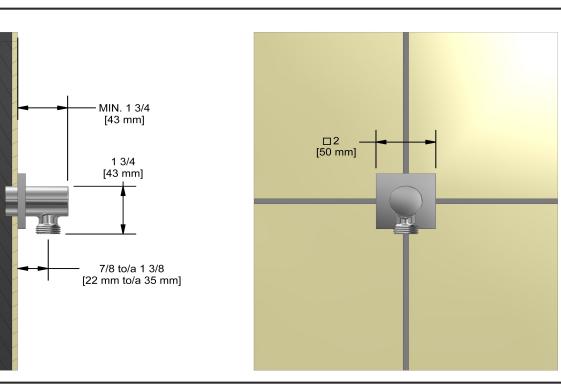

Elbow supply **720** 



# **Specifications**

## **Descriptions**

- ½" outlet male
- ½" inlet female NPT
- Adjustable depth

### Available colors

- C : Chrome
- BN: Brushed Nickel (PVD)



Sizes, models and finishes may differ from thoses presented.

#### Warranty

This Riobel Inc. product you have purchased carries a Limited Lifetime Warranty on the chrome, PVD finish, blacks and all working parts and is guaranteed from the initial purchase date against all manufacturing defects. All other finishes, including plastic components, are guaranteed for one year. All electric and/or electronic parts are covered by a 5-year limited warranty. The warranty offered on our products will be honored only if the installation is performed by a certified master plumber.

#### **Customer Care**

Phone (800) 777 - 9762 | Email: customercare@houseofrohl.com | Website: houseofrohl.com/support/contact-us