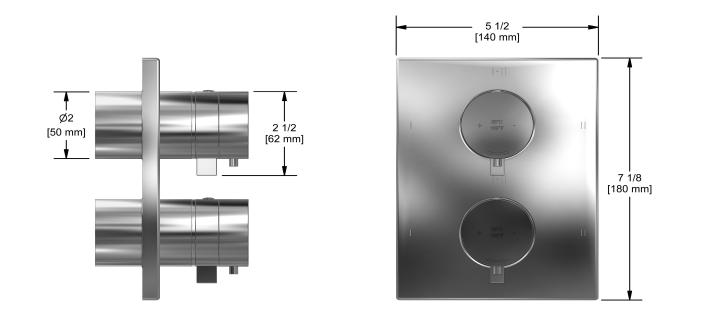

4-way Type T/P coaxial valve trim **TPFTQ46** 

# Description

- Trim only
- Available colors

## • C : Chrome

- **Certifications**
- CSA B125.1
- ASME A112.18.1
- ASSE 1016
- CMR248 Approval