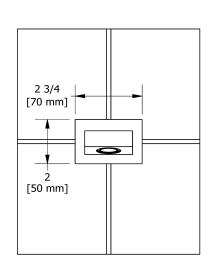

Wall-mount tub spout **ZO80** 



# **Specifications**

# **Descriptions**

- ½" copper slip fit inlet
- Brass

## Available colors

• C : Chrome

• BN : Brushed Nickel (PVD)

• PN: Polished Nickel (PVD)

## **Certifications**

- CSA B125.1
- ASME A112.18.1

UPC®





#### Sizes, models and finishes may differ from thoses presented.

### Warranty

This Riobel Inc. product you have purchased carries a Limited Lifetime Warranty on the chrome, PVD finish, blacks and all working parts and is guaranteed from the initial purchase date against all manufacturing defects. All other finishes, including plastic components, are guaranteed for one year. All electric and/or electronic parts are covered by a 5-year limited warranty. The warranty offered on our products will be honored only if the installation is performed by a certified master plumber.

#### **Customer Care**

Phone (800) 777 - 9762 | Email: customercare@houseofrohl.com | Website: houseofrohl.com/support/contact-us