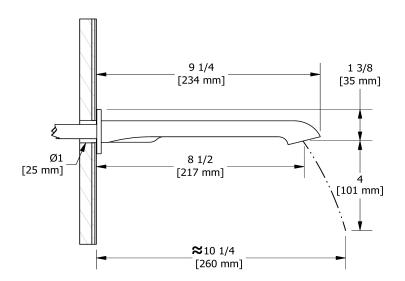

Wall-mount tub spout **ZO80** 



# **Specifications**

# **Descriptions**

- ½" copper slip fit inlet
- Brass

## Available colors

• C : Chrome

• BN : Brushed Nickel (PVD)

• PN: Polished Nickel (PVD)

## **Certifications**

- CSA B125.1
- ASME A112.18.1

UPC®





#### Sizes, models and finishes may differ from thoses presented.

### Warranty

This Riobel Inc. product you have purchased carries a Limited Lifetime Warranty on the chrome, PVD finish, blacks and all working parts and is guaranteed from the initial purchase date against all manufacturing defects. All other finishes, including plastic components, are guaranteed for one year. All electric and/or electronic parts are covered by a 5-year limited warranty. The warranty offered on our products will be honored only if the installation is performed by a certified master plumber.

#### **Customer Care**

Phone (800) 777 - 9762 | Email: customercare@houseofrohl.com | Website: houseofrohl.com/support/contact-us