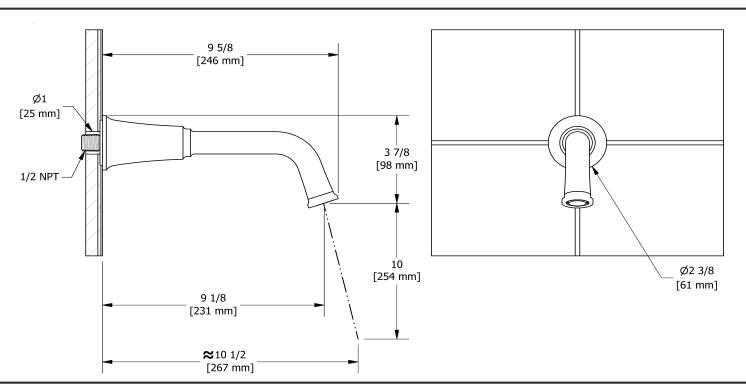

Wall-mount tub spout MMSQ80



# **Specifications**

## **Descriptions**

• ½" inlet male NPT

Brass

### Available colors

• C : Chrome

• BN: Brushed Nickel (PVD)

• PN: Polished Nickel (PVD)

### **Certifications**

• CSA B125.1

• ASME A112.18.1



CUPC®



Sizes, models and finishes may differ from thoses presented.

#### Warranty

This Riobel Inc. product you have purchased carries a Limited Lifetime Warranty on the chrome, PVD finish, blacks and all working parts and is guaranteed from the initial purchase date against all manufacturing defects. All other finishes, including plastic components, are guaranteed for one year. All electric and/or electronic parts are covered by a 5-year limited warranty. The warranty offered on our products will be honored only if the installation is performed by a certified master plumber.

#### **Customer Care**

Phone (800) 777 - 9762 | Email: customercare@houseofrohl.com | Website: houseofrohl.com/support/contact-us