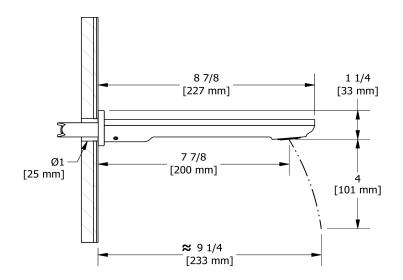

Wall-mount tub spout **EQ80** 



# **Specifications**

## **Descriptions**

• ½" copper slip fit inlet

Brass

### Available colors

• C : Chrome

• BN: Brushed Nickel (PVD)

• BK : Black

## **Certifications**

• CSA B125.1

• ASME A112.18.1

cUPC®





#### Sizes, models and finishes may differ from thoses presented.

#### Warranty

This Riobel Inc. product you have purchased carries a Limited Lifetime Warranty on the chrome, PVD finish, blacks and all working parts and is guaranteed from the initial purchase date against all manufacturing defects. All other finishes, including plastic components, are guaranteed for one year. All electric and/or electronic parts are covered by a 5-year limited warranty. The warranty offered on our products will be honored only if the installation is performed by a certified master plumber.

#### **Customer Care**

Phone (800) 777 - 9762 | Email: customercare@houseofrohl.com | Website: houseofrohl.com/support/contact-us