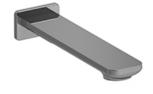

Wall-mount tub spout **EQ80** 

## **Descriptions**

• ½" copper slip fit inlet

Brass