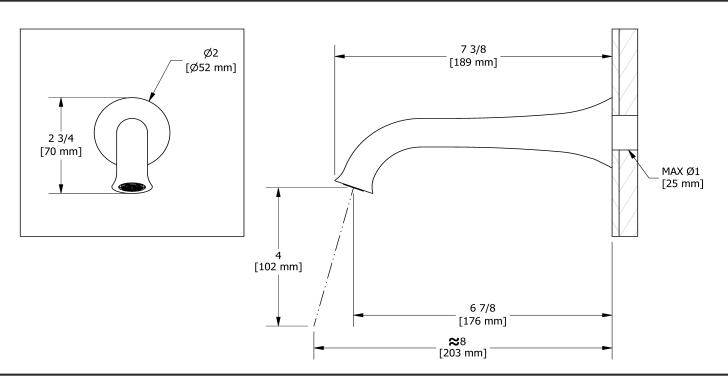

Wall-mount tub spout **ED80** 

## **Descriptions**

- Brass
- ½" copper slip fit inlet