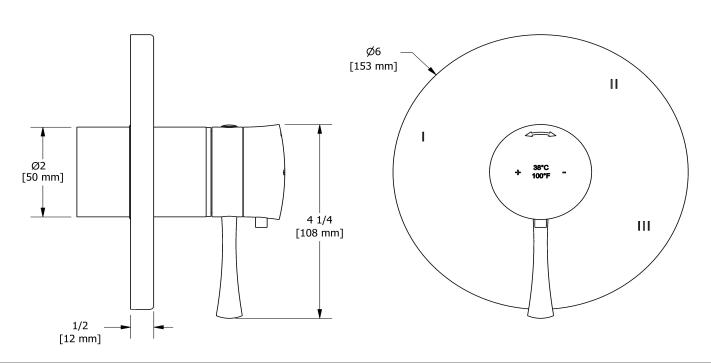

3-way Type T/P coaxial valve trim **TEDTM45** 

# **Descriptions**

- Trim only
- Thermostatic/pressure balance coaxial cartridge with check valves
- R45, R45-SPEX or R45-EX rough required to complete
- 6 positions (OFF, 1, 1 and 2, 2, 2 and 3, 3) share