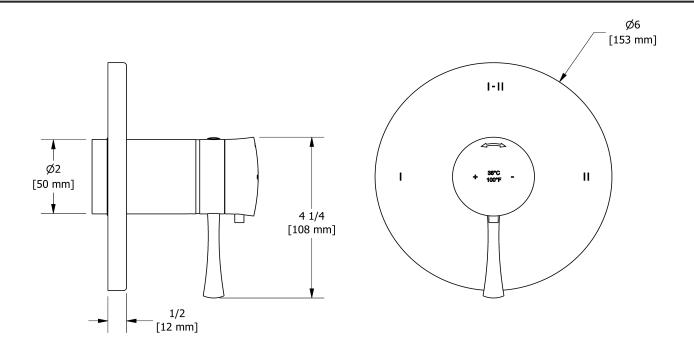

# **Specifications**

# **Descriptions**

- Thermostatic/pressure balance coaxial cartridge with check valves
- Trim only
- R23, R23-SPEX or R23-EX rough required to complete
- 4 positions (OFF, 1, 1 and 2, 2) share