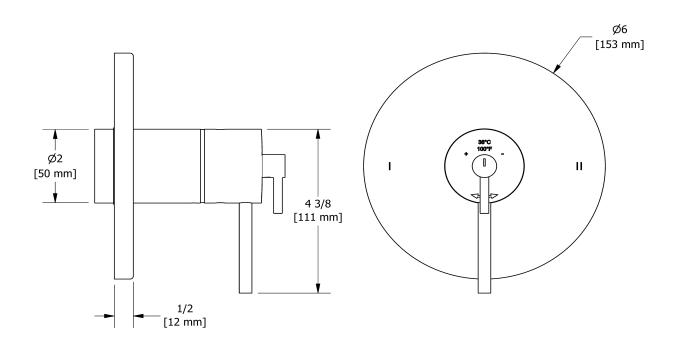

2-way no share Type T/P coaxial valve trim **TCSTM44** 

# **Descriptions**

- Thermostatic/pressure balance coaxial cartridge with check valves
- R23, R23-SPEX or R23-EX rough required to complete
- 3 positions (OFF, 1, 2) no share
- Trim only