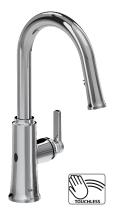

## TRATTORIA

### **AVAILABLE FINISHES**

C Chrome

SS Stainless Steel

**BK** Black

BG Brushed Gold

TTSQ111