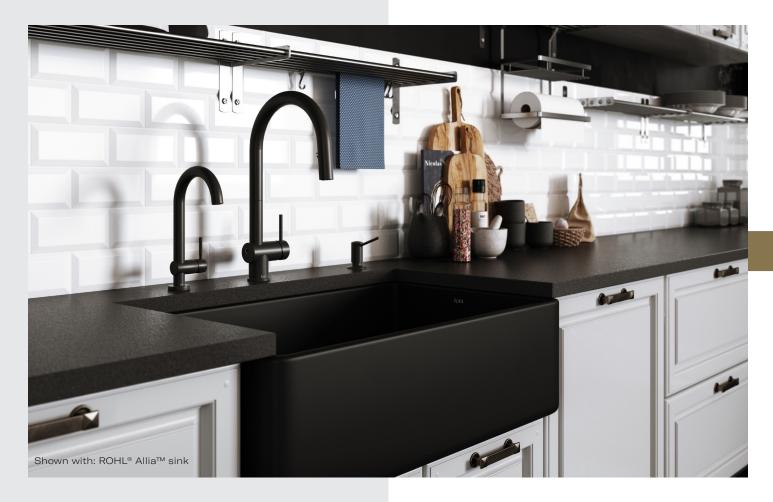

## TOUCHLESS KITCHEN FAUCETS

Now touchless is effortless and stylish, marrying the high performance and design excellence Riobel® is known for. A left-side sensor activates with a simple wave of a hand, and ensures the faucet won't turn on accidentally. It's technology that adds a new level of functionality to faucets of statement-making beauty.

# TOUCHLESS KITCHEN FAUCETS

## TRATTORIA