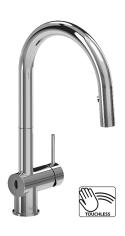

## TOUCHLESS KITCHEN FAUCETS

Now touchless is effortless and stylish, marrying the high performance and design excellence Riobel® is known for. A left-side sensor activates with a simple wave of a hand, and ensures the faucet won't turn on accidentally. It's technology that adds a new level of functionality to faucets of statement-making beauty.

# TOUCHLESS KITCHEN FAUCETS

## TRATTORIA

### **AVAILABLE FINISHES**

C Chrome

SS Stainless Steel

**BK** Black

BG Brushed Gold

TTSQ111