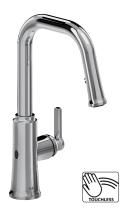

## TRATTORIA

### **AVAILABLE FINISHES**

C Chrome

SS Stainless Steel

**BK** Black

BG Brushed Gold

TTSQ111