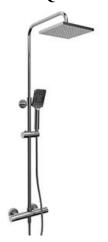

Rail de douche Duo avec Barre Type T (thermostatique) externe ½"

## **Descriptions**

- Entrée d'eau G¾" femelle
- Cartouche thermostatique
- Adaptateur ½'' mâle X ¾'' mâle
- Cartouche de céramique/déviateur
- Rail extensible
- 458, Tête de douche en plastique 20 cm (8")
- 4365, Douchette 2 jets
- Barre Ø 24mm (1")

## Couleur disponible

• C: Chrome