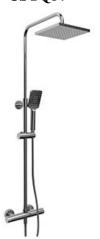

## Service à la clientèle

Ontario, Ouest Canadien: 888-287-5354 Québec, Maritimes, États-Unis: 866-473-8442

Duo shower rail with Type T (thermostatic) ½" external bar

## CSTQ57

# **Descriptions**

- G¾" inlet female
- Thermostatic cartridge
- 1/2" male X 3/4" male adaptor
- Ceramic cartridge/diverter
- Expandable rail
- 458, 20 cm (8") plastic shower head
- 4365, 2-jet hand shower
- Ø 24mm (1") Slide Bar

## Available colors

• C: Chrome