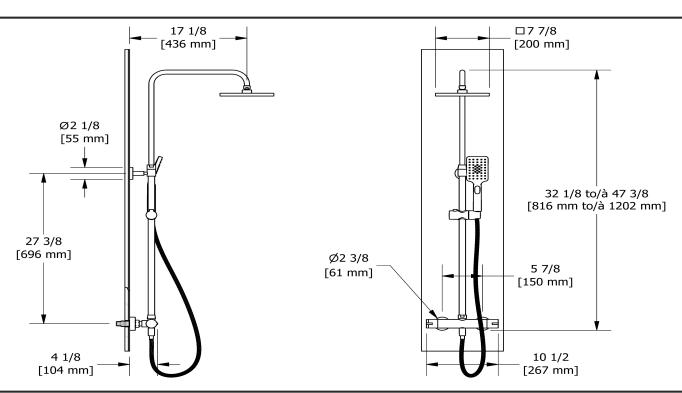

# **Spécifications**

## **Descriptions**

- Entrée d'eau G¾" femelle
- Cartouche thermostatique
- Adaptateur ½'' mâle X ¾'' mâle
- Cartouche de céramique/déviateur
- Rail extensible
- 458, Tête de douche en plastique 20 cm (8")
- 4365, Douchette 2 jets
- Barre Ø 24mm (1")

# **Specifications**

# **Descriptions**

- G¾" inlet female
- Thermostatic cartridge
- 1/2" male X 3/4" male adaptor
- Ceramic cartridge/diverter
- Expandable rail
- 458, 20 cm (8") plastic shower head
- 4365, 2-jet hand shower
- Ø 24mm (1") Slide Bar