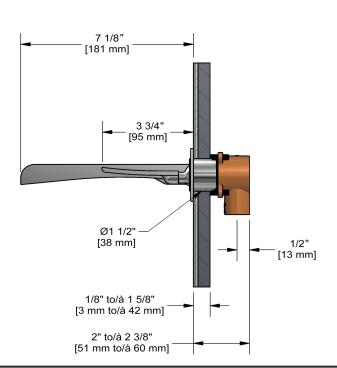

Wall-mount lavatory faucet **ZOOP11** 

## **Descriptions**

- Ceramic cartridge
- ½" inlet female NPT
- No drain