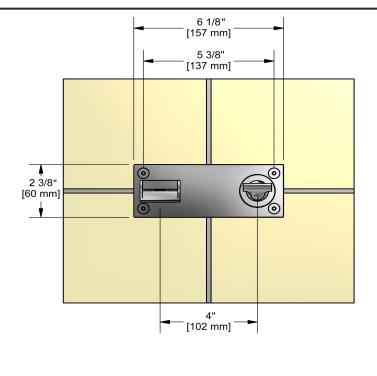

Wall-mount lavatory faucet **ZOOP11** 

## **Descriptions**

- Ceramic cartridge
- ½" inlet female NPT
- No drain