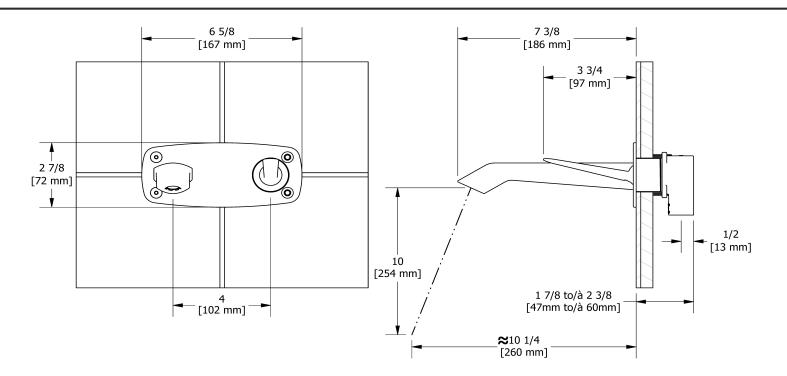

Wall-mount lavatory faucet **VY11** 

# **Descriptions**

- No drain
- ½" inlet female NPT
- Ceramic cartridge