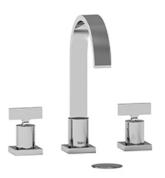

8" lavatory faucet **PFTQ08T** 

## **Descriptions**

- Ceramic cartridge
- 3/8" speedway compression
- Drilling hole diameter = Spout 5/8 (17mm) 2 handles 1 1/8 (29mm)
- Push drain

### Available colors

• C : Chrome