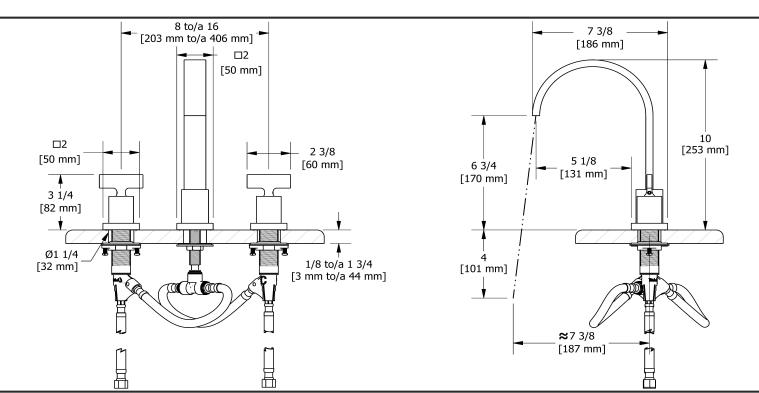

8" lavatory faucet **PFTQ08T** 

## **Descriptions**

- Ceramic cartridge
- 3/8" speedway compression
- Drilling hole diameter = Spout 5/8 (17mm) 2 handles 1 1/8 (29mm)
- Push drain