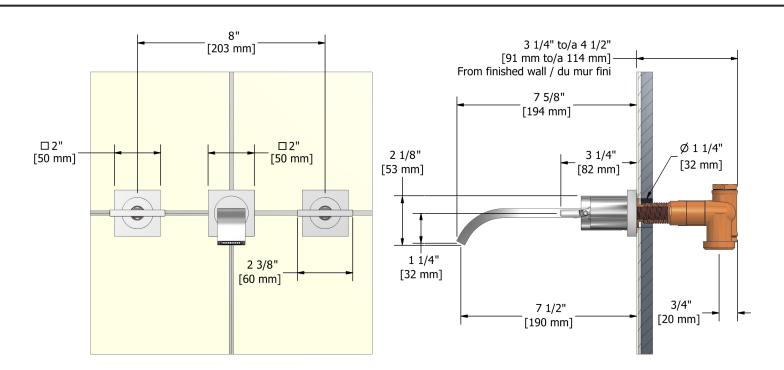

8" wall-mount lavatory faucet **PFTQ03T** 







# **Specifications**

## **Descriptions**

- ½" inlet female NPT
- Ceramic cartridge
- No drain

### Available colors

• C : Chrome

#### Available flows

- 5.7 L/min, 1.5 gpm (US) 60psi \*
- 3.7 L/min, 1 gpm (US) 60psi ( **PFTQ03T-10** )

\*EPA certification applicable to the indicated model only\*

#### **Certifications**

- CSA B125.1
- NSF/ANSI standard 61 and 372
- ASME A112.18.1
- CMR248 Approval
- ADA



Sizes, models and finishes may differ from thoses presented.

#### Warranty

This Riobel Inc. product you have purchased carries a Limited Lifetime Warranty on the chrome, PVD finish, blacks and all working parts and is guaranteed from the initial purchase date against all manufacturing defects. All other finishes, including plastic components, are guaranteed for one year. All electric and/or electronic parts are covered by a 5-year limited warranty. The warranty offered on our products will be honored only if the installation is performed by a certified master plumber.

#### **Customer Care**

Phone (800) 777 - 9762 | Email: customercare@houseofrohl.com | Website: houseofrohl.com/support/contact-us