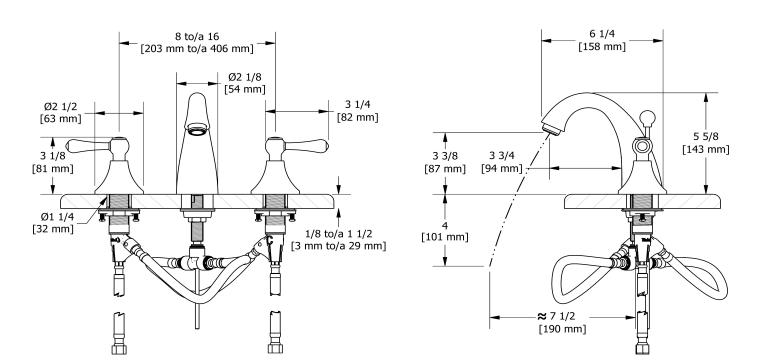

## 8" lavatory faucet MA08L

## **Descriptions**

- Pop-up drain
- Ceramic cartridge
  - 3/8" speedway compression