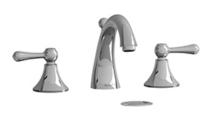

8" lavatory faucet **FI08L** 

# **Descriptions**

- Ceramic cartridge
- Pop-up drain
- 3/8" speedway compression