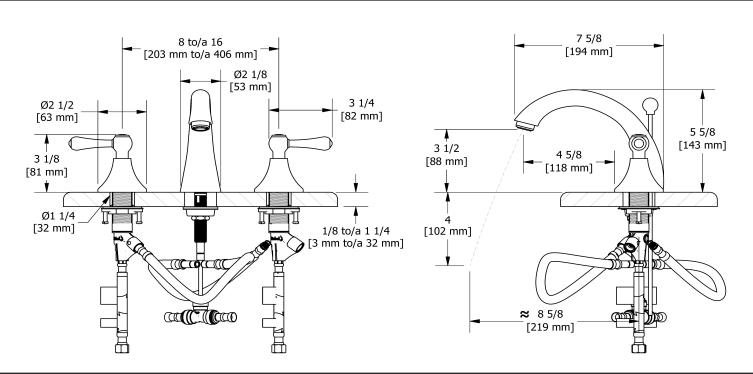

8" lavatory faucet **FI08L** 

# **Descriptions**

- Ceramic cartridge
- Pop-up drain
- 3/8" speedway compression