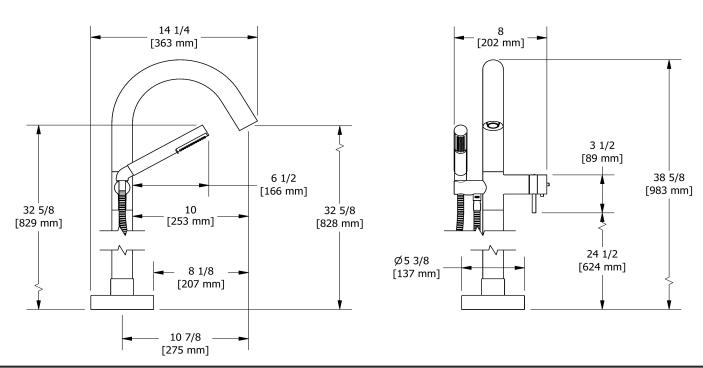

2-way Type T (thermostatic) coaxial floor-mount tub filler with hand shower

## **TSY39**



# **Specifications**

## **Descriptions**

- 2 check valves
- Trim only
- 1-jet hand shower/scale-free
- Thermostatic coaxial cartridge with check valves
- Available summer 2016

#### Available colors

- C : Chrome
- BN : Brushed Nickel (PVD)

## **Certifications**

- CSA B125.1
- ASME A112.18.1
- ASSE 1016
- CMR248 Approval
- ADA





#### Sizes, models and finishes may differ from thoses presented.

#### Warranty

This Riobel Inc. product you have purchased carries a Limited Lifetime Warranty on the chrome, PVD finish, blacks and all working parts and is guaranteed from the initial purchase date against all manufacturing defects. All other finishes, including plastic components, are guaranteed for one year. All electric and/or electronic parts are covered by a 5-year limited warranty. The warranty offered on our products will be honored only if the installation is performed by a certified master plumber.

#### **Customer Care**

Phone (800) 777 - 9762 | Email: customercare@houseofrohl.com | Website: houseofrohl.com/support/contact-us