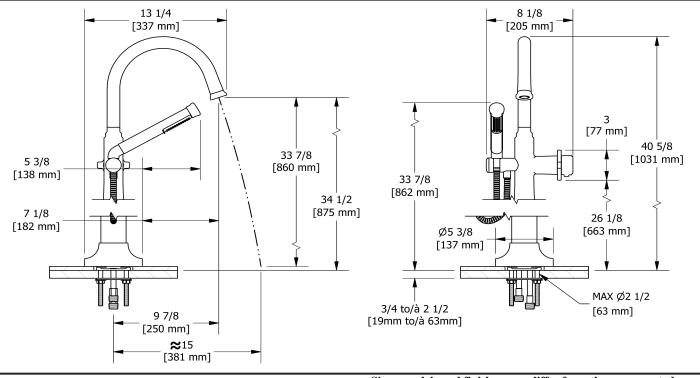

2-way Type T (thermostatic) coaxial floor-mount tub filler with hand shower

## TMMRD39X

# Specifications

# Descriptions

- 2 check valves
- Trim only
- 1-jet hand shower/scale-free
- Thermostatic coaxial cartridge with check valves

# Available colors

- C : Chrome
- CBK : Chrome/Black
- BN : Brushed Nickel (PVD)
- BNBK : Brushed Nickel (PVD)/Black
- PN : Polished Nickel (PVD)
- PNBK : Polished Nickel (PVD)/Black

#### Certifications

- CSA B125.1
- ASME A112.18.1
- ASSE 1016





Sizes, models and finishes may differ from thoses presented.

### Warranty

This **Riobel Inc.** product you have purchased carries a Limited Lifetime Warranty on the chrome, PVD finish, blacks and all working parts and is guaranteed from the initial purchase date against all <u>manufacturing defects</u>. All other finishes, including plastic components, are guaranteed for one year. All electric and/or electronic parts are covered by a 5-year limited warranty.

#### **Customer Service**

Ontario, West Canada : 888-287-5354 Quebec, Maritimes, United States : 866-473-8442