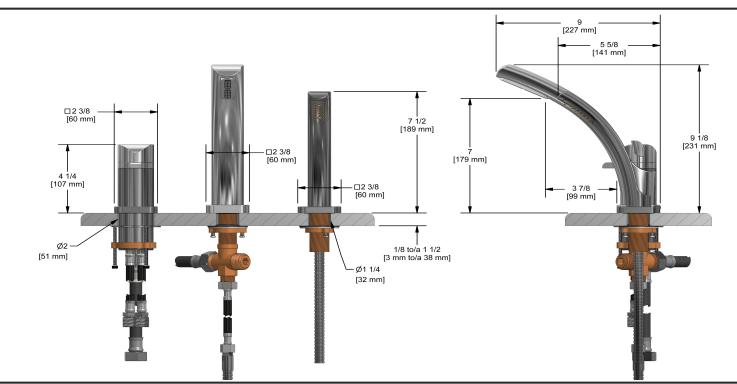

3-piece Type T/P coaxial deck-mount tub filler with hand shower

**SA17** 

## **Descriptions**

- 1-jet hand shower/scale-free
- Thermostatic/pressure balance coaxial cartridge with check valves
- ½" inlet male NPT