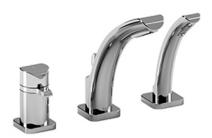

3-piece Type T/P coaxial deck-mount tub filler with hand shower

**SA17** 

## **Descriptions**

- 1-jet hand shower/scale-free
- Thermostatic/pressure balance coaxial cartridge with check valves
- ½" inlet male NPT