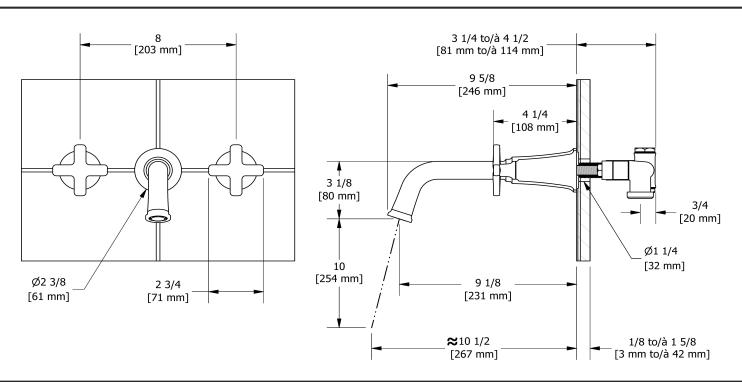

8" wall-mount tub filler MMSQ05X



# **Specifications**

## **Descriptions**

- Ceramic cartridge
- ½" inlet female NPT

#### Available colors

• C : Chrome

• CBK : Chrome/Black

• BN : Brushed Nickel (PVD)

• BNBK : Brushed Nickel (PVD)/Black

• PN: Polished Nickel (PVD)

• PNBK : Polished Nickel (PVD)/Black

#### Available flow

• 40 L/min, 10.5 gpm (US) 60psi

### **Certifications**

- CSA B125.1
- ASME A112.18.1
- ADA





Sizes, models and finishes may differ from thoses presented.

#### Warranty

This **Riobel Inc.** product you have purchased carries a Limited Lifetime Warranty on the chrome, PVD finish, blacks and all working parts and is guaranteed from the initial purchase date against all manufacturing defects. All other finishes, including plastic components, are guaranteed for one year. All electric and/or electronic parts are covered by a 5-year limited warranty.

#### **Customer Service**

Ontario, West Canada: 888-287-5354 Quebec, Maritimes, United States: 866-473-8442