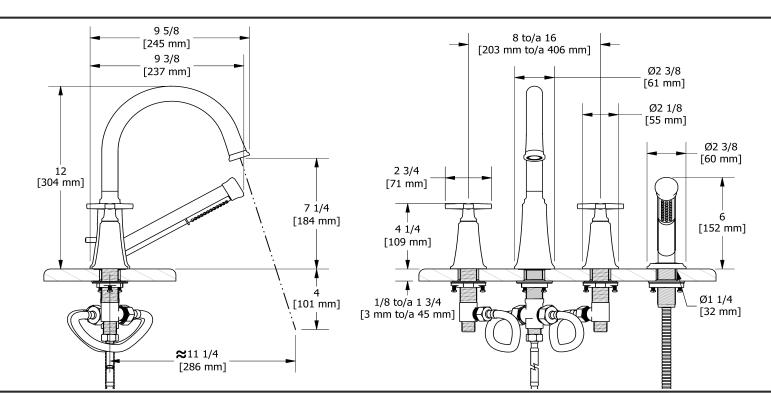

4-piece deck-mount tub filler with hand shower MMRD12X

# **Descriptions**

- 1-jet hand shower/scale-free
- Ceramic cartridge
- G½" inlet male