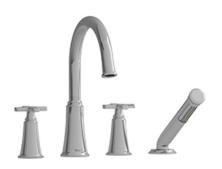

4-piece deck-mount tub filler with hand shower MMRD12X

# **Descriptions**

- 1-jet hand shower/scale-free
- Ceramic cartridge
- G½" inlet male