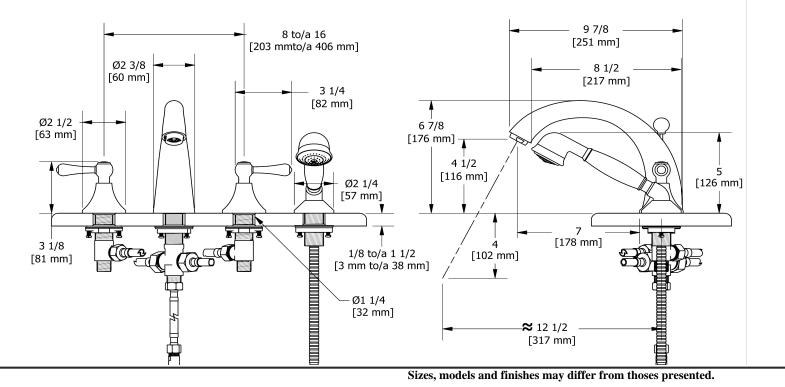

4-piece deck-mount tub filler with hand shower FI12L

# **Descriptions**

- Ceramic cartridge
- 1-jet hand shower
- G<sup>1</sup>/<sub>2</sub>" inlet male