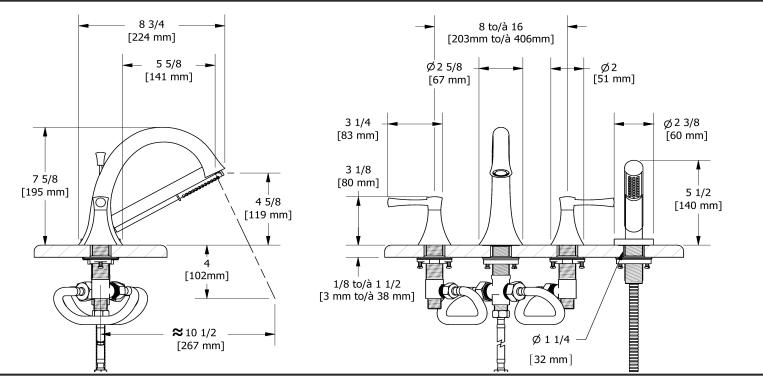

# **Descriptions**

- 1-jet hand shower/scale-free
- Ceramic cartridge
- Drilling holes diameter =  $4x \cdot 1 \cdot 1/4 \cdot (32mm)$
- G½" inlet male